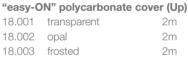

This profile can be combined with our "easy-ON" frosted white cover, which offers an IP65 to the luminaire, which is extremely useful in areas with high humidity levels. We also have available transparent and frosted microprism covers which improve glare and UGR levels.

Both profile and cover are available in 6m lengths, allowing us to carry out long installations with no joints.

We offer a 10 year guarantee on the profiles and a 4 year guarantee on the covers.

Aluminium profile 22.191 raw (6000x34x1.5mm)