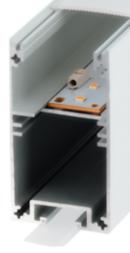

## led profile by Luz Negra

PROFESSIONAL series ledprofile, pendant/surface-mounted, made of high-purity aluminium with textured white finish. It is also supplied in lacquered white or textured black and ideal for using on ceilings or for hanging luminaires and even on walls (providing Up&Down lighting but only for the silver anodised profile). Drivers can be housed inside.

This profile can be combined with our "easy-ON" frosted white cover, which offers an IP65 to the luminaire, which is extremely useful in areas with high humidity levels. We also have available transparent and frosted microprism covers which improve glare and UGR levels.

Permits

18.070 frosted

Aluminium alloy extrusion process in accordance with: ISO 9001:2008 - ISO 14001 / Tolerances: UNE-EN 755-9 / UNE-EN 12020-2 Theoretical weight: 1.16 Kg / Alloy: 6063 / Perimeter: 524mm / Anodising minimum: 15 microns Purity aluminium: 95-98% / Treatment: T-5 / Covers: Fireproof VØ