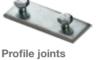

The easy-ON covers are only suitable for the anodised profiles. Our exclusive sealing system is not compatible with the lacquered profiles.

Hanging kit21.001chromeset of 2 units21.002whiteset of 2 units21.003blackset of 2 units