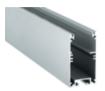

## led profile by Luz Negra

PROFESSIONAL series ledprofile, pendant/surface-mounted, made of high-purity aluminium with textured white finish. It is also supplied in lacquered white or textured black and ideal for using on ceilings or for hanging luminaires and even on walls (providing Up&Down lighting but only for the silver anodised profile). Drivers can be housed inside.

This profile can be combined with our "easy-ON" frosted white cover, which offers an IP65 to the luminaire, which is extremely useful in areas with high humidity levels. We also have available transparent and frosted microprism covers which improve glare and UGR levels.

Both profile and cover are available in 6m lengths, allowing us to carry out long installations with no joints.

We offer a 10 year guarantee on the profiles and a 4 year guarantee on the covers.

Aluminium profile 22.191 raw (6000x34x1.5mm)