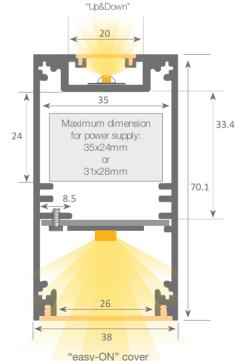

## led profile by Luz Negra

PROFESSIONAL series ledprofile, pendant/surface-mounted, made of high-purity aluminium with textured white finish. It is also supplied in lacquered white or textured black and ideal for using on ceilings or for hanging luminaires and even on walls (providing Up&Down lighting but only for the silver anodised profile). Drivers can be housed inside.

This profile can be combined with our "easy-ON" frosted white cover, which offers an IP65 to the luminaire, which is extremely useful in areas with high humidity levels. We also have available transparent and frosted microprism covers which improve glare and UGR levels.

Both profile and cover are available in 6m lengths, allowing us to carry out long installations with no joints.

We offer a 10 year guarantee on the profiles and a 4 year guarantee on the covers.

Aluminium profile 22.191 raw (6000x34x1.5mm)

22.044 steel

ΔĐ

Acolus

IP65

set of 2 units

MUNICH

Scale 1:1

Aluminium profile 17.003 lacquered white