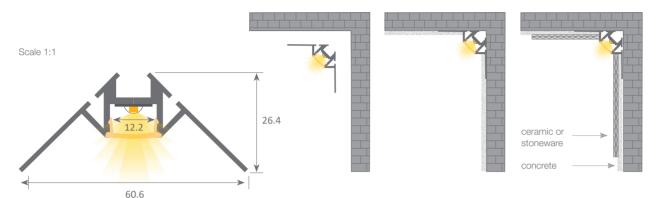

## led profile by Luz Negra

Our PROFESSIONAL led profile series is manufactured in high purity aluminium and available in silver anodised. This profile is ideal for illuminating bathrooms, kitchens and similar areas, where it is mounted on tiles, ceramic or stoneware surfaces. Also, due to its perforated L-shaped trims, it is easy to fit the profile into concrete in order to achieve a perfect adhesion to the wall. This profile is designed for inner corners.

## ЗАI

It is suitable for led strips with a maximum width of 12.5mm and a power not greater than 20W/m. In order to obtain a more homogeneous illumination while also improving the dot free effect, we recommend combining it with our Canovelles-Barcelona-Gomera-COB ecoled strips. We offer a 2 year guarantee on our profiles and covers.

Aluminium alloy extrusion process in accordance with: ISO 9001:2008 - ISO 14001 / Tolerances defined by: UNE-EN 755-9 / UNE-EN 12020-2 Theoretical weight: 0.423kg / Alloy: 6063 / Perimeter: 238.7mm / Anodising minimum: 15 microns Aluminium purity: 95-98% / Material treatment: T-5 / Covers: methacrylate (greater protection against UV rays)