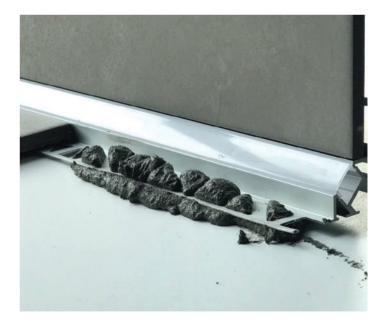

## led profile by Luz Negra

Our PROFESSIONAL led profile series is manufactured in high purity aluminium and available in silver anodised. This profile is ideal for illuminating bathrooms, kitchens and similar areas, where it is mounted on tiles, ceramic or stoneware surfaces. Also, due to its perforated L-shaped trims, it is easy to fit the profile into concrete in order to achieve a perfect adhesion to the wall. This profile is designed for inner corners.