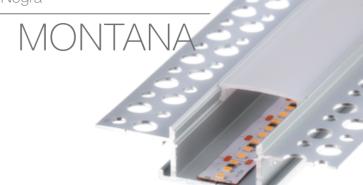

## led profile by Luz Negra

Our PROFESSIONAL led profile series is manufactured in high purity aluminium and is available in silver anodised. It is ideal for illuminating ceilings and wall surfaces, where the profile is perfectly integrated. These optimum adherence properties are achievable thanks to Montana's two perforated side trims, which end up entirely covered under the plaster wall's surface once the mounting has been finished. We recommend the use of a metal mesh on our Montana, in order to strengthen the mounted joints and also to avoid cracks in the future.