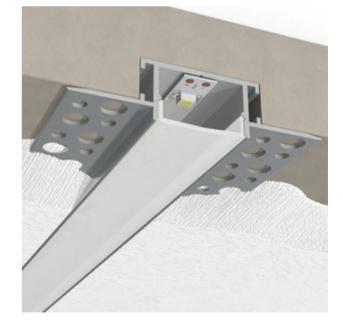

## led profile by Luz Negra

Our PROFESSIONAL led profile series is manufactured in high purity aluminium and is available in silver anodised. It is ideal for illuminating ceilings and wall surfaces, where the profile is perfectly integrated. These optimum adherence properties are achievable thanks to Montana's two perforated side trims, which end up entirely covered under the plaster wall's surface once the mounting has been finished. We recommend the use of a metal mesh on our Montana, in order to strengthen the mounted joints and also to avoid cracks in the future.

It is suitable for led strips with a maximum width of 20mm and a power not greater than 30W/m. In order to obtain a more homogeneous illumination while also improving the dot free effect, we recommend combining it with our Canovelles-Barcelona-Gomera-COB ecoled strips. It can also be combined with our rigid led strips.