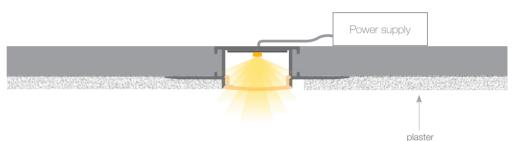

## led profile by Luz Negra

Our PROFESSIONAL led profile series is manufactured in high purity aluminium and is available in silver anodised. It is ideal for illuminating ceilings and wall surfaces, where the profile is perfectly integrated. These optimum adherence properties are achievable thanks to Montana's two perforated side trims, which end up entirely covered under the plaster wall's surface once the mounting has been finished. We recommend the use of a metal mesh on our Montana, in order to strengthen the mounted joints and also to avoid cracks in the future.