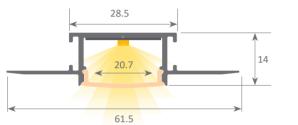

It is suitable for led strips with a maximum width of 20mm and a power not greater than 30W/m. In order to obtain a more homogeneous illumination while also improving the dot free effect, we recommend combining it with our Canovelles-Barcelona-Gomera-COB ecoled strips. It can also be combined with our rigid led strips.

We offer a 2 year guarantee on our profiles and covers.

Scale 1:1

Aluminium profile 08.004 anodised silver

Plastic endcaps 19.132 grey without hole

Polycarbonate cover 18.056 frosted 2m

19.133 grey with hole