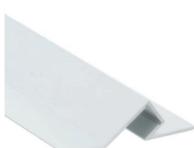

Suitable for led strips with a maximum width of 12mm and a power not greater than 20W/m. In order to obtain a more homogeneous illumination, while also improving the dot free effect, we recommend combining it with our ecoled Canovelles-Barcelona-Gomera-COB ecoled strips.

We offer a 2 year guarantee.

Scale 1:1

Aluminium profile
09.070 anodised silver 2m

Plastic endcaps

19.139 grey without hole19.140 grey with hole

Aluminium alloy extrusion process in accordance with: ISO 9001:2008 - ISO 14001 / Tolerances defined by: UNE-EN 755-9 / UNE-EN 12020-2 Theoretical weight: 0.426kg / Alloy: 6063 / Perimeter: 201.4mm / Anodising minimum: 15 microns

Aluminium purity: 95-98% / Material treatment: T-5 / Covers: Fireproof VØ