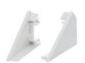

We offer a 2 year guarantee.

Scale 1:1

Aluminium profile
09.070 anodised silver 2m

Plastic endcaps

19.139 grey without hole19.140 grey with hole

Aluminium alloy extrusion process in accordance with: ISO 9001:2008 - ISO 14001 / Tolerances defined by: UNE-EN 755-9 / UNE-EN 12020-2 Theoretical weight: 0.426kg / Alloy: 6063 / Perimeter: 201.4mm / Anodising minimum: 15 microns