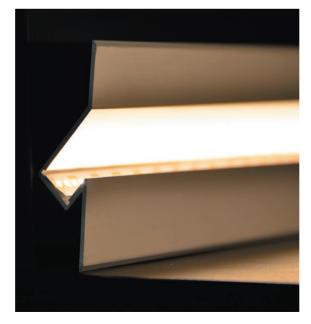

## led profile by Luz Negra

Our BASIC led profile series is manufactured in high purity aluminium and available in silver anodised. It is ideal for indirectly lighting up aisles and walls. It can also be used in drywalls and between wooden panels to indirectly light upwards and downwards.

Suitable for led strips with a maximum width of 12mm and a power not greater than 20W/m. In order to obtain a more homogeneous illumination, while also improving the dot free effect, we recommend combining it with our ecoled Canovelles-Barcelona-Gomera-COB ecoled strips.

We offer a 2 year guarantee.

Scale 1:1

Aluminium profile
09.070 anodised silver 2m

Plastic endcaps

19.139 grey without hole19.140 grey with hole

Aluminium alloy extrusion process in accordance with: ISO 9001:2008 - ISO 14001 / Tolerances defined by: UNE-EN 755-9 / UNE-EN 12020-2 Theoretical weight: 0.426kg / Alloy: 6063 / Perimeter: 201.4mm / Anodising minimum: 15 microns