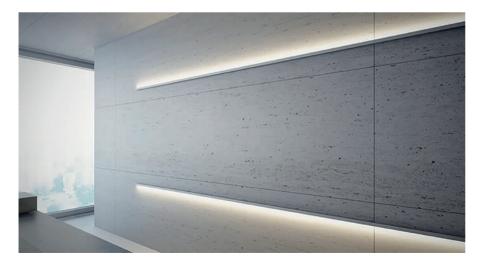

## led profile by Luz Negra

Our PROFESSIONAL led profile series is manufactured in high purity aluminium and available in silver anodised. The profile is suitable for corridors and walls, where it offers Up&Down led lighting. Suitable for led strips with a maximum width of 12mm and a power not greater than 20W/m. In order to obtain a more homogeneous illumination, while also improving the dot free effect, we recommend combining it with our Canovelles-Barcelona-Gomera-COB ecoled led strips. We offer a 2 year guarantee on our profiles and covers.