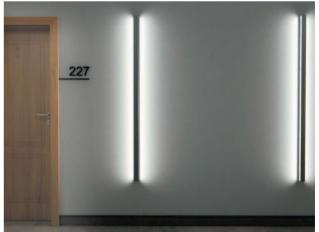

## led profile by Luz Negra

Our PROFESSIONAL led profile series is manufactured in high purity aluminium and available in silver anodised. The profile is suitable for corridors and walls, where it offers Up&Down led lighting. Suitable for led strips with a maximum width of 12mm and a power not greater than 20W/m. In order to obtain a more homogeneous illumination, while also improving the dot free effect, we recommend combining it with our Canovelles-Barcelona-Gomera-COB ecoled led strips. We offer a 2 year guarantee on our profiles and covers.