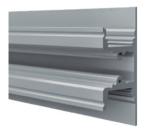

## KENTUCKY

**Aluminium profile**09.005 anodised silver 3n

**Aluminium endcaps** 19.141 without hole

**Polycarbonate cover** 18.063 opal 3m

Clip 20.024 chrome steel

Option: aluminium skirting board

Aluminium alloy extrusion process in accordance with: ISO 9001:2008 - ISO 14001 / Tolerances defined by: UNE-EN 755-9 / UNE-EN 12020-2 Theoretical weight: 0.320kg / Alloy: 6063 / Perimeter: 135.5mm / Anodising minimum: 15 microns
Aluminium purity: 95-98% / Material treatment: T-5 / Covers: Fireproof VØ