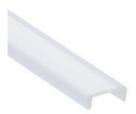

## KENTUCKY

**Aluminium profile**09.005 anodised silver 3n

**Aluminium endcaps** 19.141 without hole

**Polycarbonate cover** 18.063 opal 3m

Clip 20.024 chrome steel

Option: aluminium skirting board

Aluminium alloy extrusion process in accordance with: ISO 9001:2008 - ISO 14001 / Tolerances defined by: UNE-EN 755-9 / UNE-EN 12020-2 Theoretical weight: 0.320kg / Alloy: 6063 / Perimeter: 135.5mm / Anodising minimum: 15 microns
Aluminium purity: 95-98% / Material treatment: T-5 / Covers: Fireproof VØ