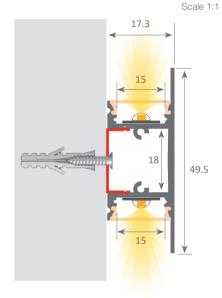

## KENTUCKY

**Aluminium profile**09.005 anodised silver 3n

**Aluminium endcaps** 19.141 without hole

**Polycarbonate cover** 18.063 opal 3m

Clip 20.024 chrome steel

Option: aluminium skirting board

Aluminium alloy extrusion process in accordance with: ISO 9001:2008 - ISO 14001 / Tolerances defined by: UNE-EN 755-9 / UNE-EN 12020-2 Theoretical weight: 0.320kg / Alloy: 6063 / Perimeter: 135.5mm / Anodising minimum: 15 microns
Aluminium purity: 95-98% / Material treatment: T-5 / Covers: Fireproof VØ