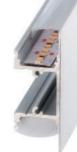

## led profile by Luz Negra

Our PROFESSIONAL led profile series is manufactured in high purity aluminium and available in silver anodised. The profile is suitable for corridors and walls, where it offers Up&Down led lighting. Suitable for led strips with a maximum width of 12mm and a power not greater than 20W/m. In order to obtain a more homogeneous illumination, while also improving the dot free effect, we recommend combining it with our Canovelles-Barcelona-Gomera-COB ecoled led strips. We offer a 2 year guarantee on our profiles and covers.

## KENTUCKY

**Aluminium profile**09.005 anodised silver 3n

**Aluminium endcaps** 19.141 without hole

**Polycarbonate cover** 18.063 opal 3m

Clip 20.024 chrome steel

Option: aluminium skirting board

Aluminium alloy extrusion process in accordance with: ISO 9001:2008 - ISO 14001 / Tolerances defined by: UNE-EN 755-9 / UNE-EN 12020-2 Theoretical weight: 0.320kg / Alloy: 6063 / Perimeter: 135.5mm / Anodising minimum: 15 microns
Aluminium purity: 95-98% / Material treatment: T-5 / Covers: Fireproof VØ