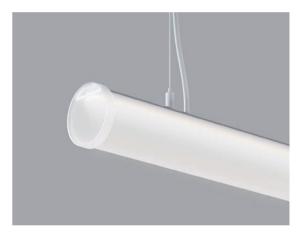

## led profile by Luz Negra

Our PROFESSIONAL led profile series for hanging applications is manufactured in high purity aluminium and silver anodised. Drivers cannot be housed inside.

This profile, when combined with a very large opal white cover, offers a very high level of luminosity. Both profile and cover are available in 3 metre lengths.

## We offer a 2 year guarantee on our profiles and covers.

Scale 1:1

19.107 without hole

Aluminium profile 13.035 anodised silver 2m 13.022 anodised silver 3m

 Polycarbonate cover

 18.167
 opal
 2m

 18.069
 opal
 3m