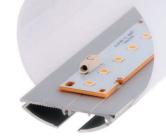

## led profile by Luz Negra

Our PROFESSIONAL led profile series for hanging applications is manufactured in high purity aluminium and silver anodised. Drivers cannot be housed inside.

This profile, when combined with a very large opal white cover, offers a very high level of luminosity. Both profile and cover are available in 3 metre lengths.

## We offer a 2 year guarantee on our profiles and covers.

Scale 1:1

19.107 without hole

Aluminium profile 13.035 anodised silver 2m 13.022 anodised silver 3m

 Polycarbonate cover

 18.167
 opal
 2m

 18.069
 opal
 3m

Hanging kit21.001chromeset of 2 units21.002whiteset of 2 units21.003blackset of 2 units

Aluminium alloy extrusion process in accordance with: ISO 9001:2008 - ISO 14001 / Tolerances defined by: UNE-EN 755-9 / UNE-EN 12020-2 Theoretical weight: 0.381Kg / Alloy: 6063 / Perimeter: 141.8mm / Anodising minimum: 15 microns Purity aluminium: 95-98% / Treatment: T-5 / Covers: Fireproof VØ