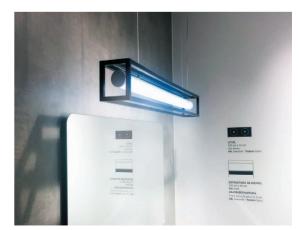

## led profile by Luz Negra

Our PROFESSIONAL led profile series for hanging applications is manufactured in high purity aluminium and silver anodised. Drivers cannot be housed inside.

This profile, when combined with a very large opal white cover, offers a very high level of luminosity. Both profile and cover are available in 3 metre lengths.