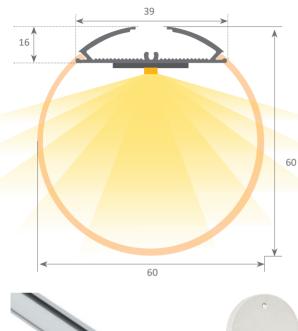

## led profile by Luz Negra

Our PROFESSIONAL led profile series for hanging applications is manufactured in high purity aluminium and silver anodised. Drivers cannot be housed inside.

This profile, when combined with a very large opal white cover, offers a very high level of luminosity. Both profile and cover are available in 3 metre lengths.

## We offer a 2 year guarantee on our profiles and covers.

Scale 1:1

19.107 without hole

Aluminium profile 13.035 anodised silver 2m 13.022 anodised silver 3m

 Polycarbonate cover

 18.167
 opal
 2m

 18.069
 opal
 3m