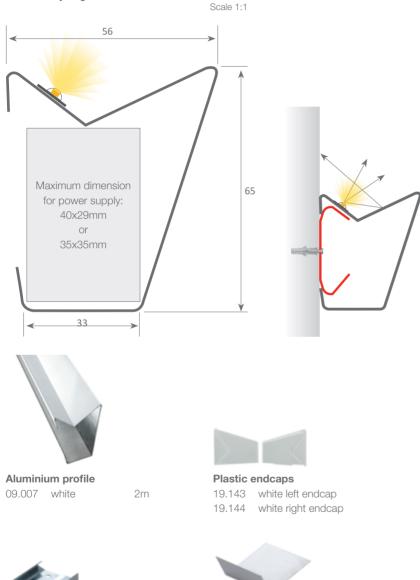

## We offer a 2 year guarantee.

Aluminum joint

22.021 joint between profiles

20.026 chrome steel

Clip

As this is not an extruded profile (manually folded profile) there are some tolerances in the final external measurements (mm). The dimensions therefore in this technical drawing are approximate.