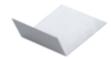

## led profile by Luz Negra

Our BASIC led profile series for wall applications is a folded aluminium profile and with a lacquered white finish. It is ideal for ceiling and ambience lighting. Drivers can be housed inside along with other types of cables, such as telephone, network or similar, allowing circuit closures and therefore avoiding

## We offer a 2 year guarantee.

Aluminum joint

22.021 joint between profiles

20.026 chrome steel

Clip

As this is not an extruded profile (manually folded profile) there are some tolerances in the final external measurements (mm). The dimensions therefore in this technical drawing are approximate.