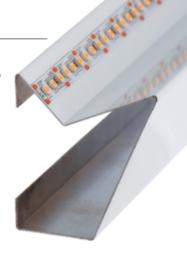

## led profile by Luz Negra

Our BASIC led profile series for wall applications is a folded aluminium profile and with a lacquered white finish. It is ideal for ceiling and ambience lighting. Drivers can be housed inside along with other types of cables, such as telephone, network or similar, allowing circuit closures and therefore avoiding

This profile is available in 2m lengths and suitable for using with our Vizcaya-Barcelona flexible ecoled