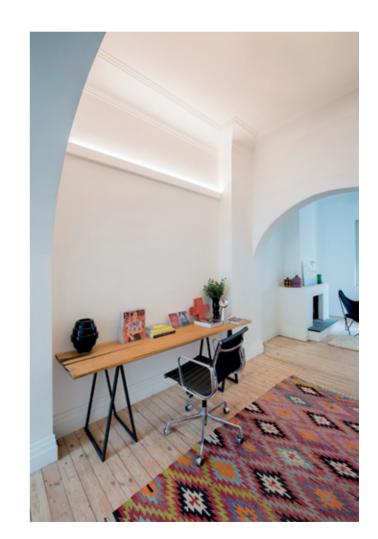

## led profile by Luz Negra

Our BASIC led profile series for wall applications is a folded aluminium profile and with a lacquered white finish. It is ideal for ceiling and ambience lighting. Drivers can be housed inside along with other types of cables, such as telephone, network or similar, allowing circuit closures and therefore avoiding