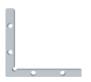

## led profile by Luz Negra

Our PROFESSIONAL led profile series is manufactured in high purity aluminium and available in silver anodised. It is ideal for the manufacturing of extremely thin luminous panels for ceilings or advertising displays.

We recommend using it with our Granada ecoled strip and designed to house optic methacrylate.

We offer a 10 year guarantee.

Scale 1:2

Scale 1:1







MONTECARL



## Aluminium profile

12.014 anodised silver 6m 12.015 anodised white 6m



## Profile joint

22.005 steel

( ) )



**90° angle bracket** 22.003 steel

## Hanger cable

21.001 chrome set of 2 units 21.002 white set of 2 units 21.003 black set of 2 units

(clip not included)



Aluminium alloy extrusion process in accordance with: ISO 9001:2008 - ISO 14001 / Tolerances defined by: UNE-EN 755-9 / UNE-EN 12020-2 Theoretical weight: 0.408kg / Alloy: 6063 / Perimeter: 123mm / Anodising minimum: 15 microns
Aluminium purity: 95-98% / Material treatment: T-5