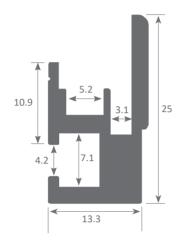

## Aluminium profile

12.014 anodised silver 6m 12.015 anodised white 6m

## Hanger cable

21.001 chrome set of 2 units 21.002 white set of 2 units 21.003 black set of 2 units

(clip not included)

Aluminium alloy extrusion process in accordance with: ISO 9001:2008 - ISO 14001 / Tolerances defined by: UNE-EN 755-9 / UNE-EN 12020-2 Theoretical weight: 0.408kg / Alloy: 6063 / Perimeter: 123mm / Anodising minimum: 15 microns
Aluminium purity: 95-98% / Material treatment: T-5