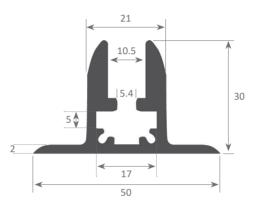

## led profile by Luz Negra

Our PROFESSIONAL led profile series is manufactured in high purity aluminium and silver anodised. This profile can be used for many different purposes, such as wall or table signage, due to its etched methacrylate surface (display signs with diffused lighting).

We offer a 10 year guarantee.

Aluminium profile 12.003 anodised silver

19.148 aluminium

**Endcaps** 

Aluminium alloy extrusion process in accordance with: ISO 9001:2008 - ISO 14001 / Tolerances defined by: UNE-EN 755-9 / UNE-EN 12020-2 Theoretical weight: 0.910kg / Alloy: 6063 / Perimeter: 236mm / Anodising minimum: 15 microns Aluminium purity: 95-98% / Material treatment: T-5