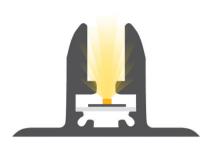

We offer a 10 year guarantee.

Aluminium profile 12.003 anodised silver

19.148 aluminium

**Endcaps** 

Aluminium alloy extrusion process in accordance with: ISO 9001:2008 - ISO 14001 / Tolerances defined by: UNE-EN 755-9 / UNE-EN 12020-2 Theoretical weight: 0.910kg / Alloy: 6063 / Perimeter: 236mm / Anodising minimum: 15 microns Aluminium purity: 95-98% / Material treatment: T-5