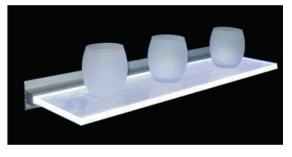

## led profile by Luz Negra

Our PROFESSIONAL led profile series is manufactured in high purity aluminium and silver anodised. This profile can be used for many different purposes, such as wall or table signage, due to its etched methacrylate surface (display signs with diffused lighting).

We can also use it as an illuminated shelf with glass or methacrylate.

Suitable for led strips with a maximum width of 15mm and a power not greater than 20W/m.

We recommend using it with our Avila ecoled strip in order to obtain white or coloured illumination.