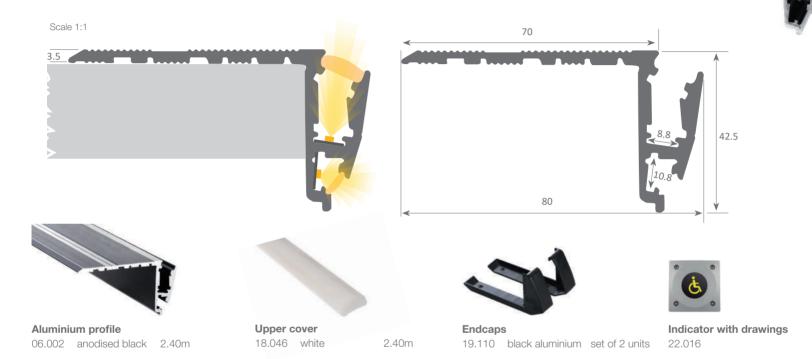

## led profile by Luz Negra

Our BASIC led profile series, suitable for stair lighting is manufactured in high purity aluminium and available in black anodised (on demand can be supplied with silver anodised or other coloured finishings).

Its rubber cover, when combined with this profile, provides an IP20 while also offering a more homogeneous illumination. Also, its design allows us to achieve upward as well as downward light emissions, which is also interesting for lighting up the lower part of the step.

This profile and its cover are available in lengths of 2.40 metres. We recommend using it with our Cíes ecoled strips (with PCB not wider than 8mm and IP20).

We offer a 2 year guarantee on our profiles and covers.

**Lower cover** 18.047 white

2.40m

(on request)

 18.048
 red
 2.40m

 18.049
 blue
 2.40m

 18.050
 yellow
 2.40m

 18.051
 pink
 2.40m

Indicator with numbers 22.015

Aluminium alloy extrusion process in accordance with: ISO 9001:2008 - ISO 14001 / Tolerances defined by: UNE-EN 755-9 / UNE-EN 12020-2 Alloy: 6063 / Anodising minimum: 15 microns
Aluminium purity: 95-98% / Material treatment: T-5 / Covers: Fireproof VØ