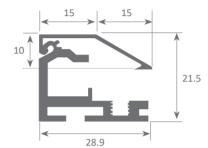

# led profile by Luz Negra

Our PROFESSIONAL led profile series is manufactured in high purity aluminium and silver anodised. The profile is composed of a base and a lid, joined together by means of a spring effect plate (all supplied separately). This has been designed for manufacturing ultra thin display signs in methacrylate optic with side lighting.

The profile/cover can be lifted up allowing us to easily change the advertisement in a question of minutes.

We recommend using it with our Granada ecoled strip or similar.

We offer a 10 year guarantee.

Scale 1:1

# Aluminium profile

12.004 anodised silver 3m12.005 anodised silver 6m