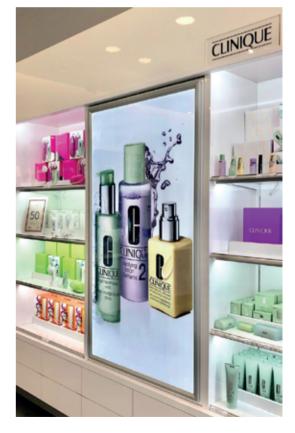

# led profile by Luz Negra

Our PROFESSIONAL led profile series is manufactured in high purity aluminium and silver anodised. The profile is composed of a base and a lid, joined together by means of a spring effect plate (all supplied separately). This has been designed for manufacturing ultra thin display signs in methacrylate optic with side lighting.

The profile/cover can be lifted up allowing us to easily change the advertisement in a question of minutes.

We recommend using it with our Granada ecoled strip or similar.

We offer a 10 year guarantee.

Scale 1:1