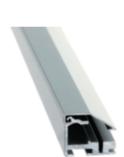

# led profile by Luz Negra

Our PROFESSIONAL led profile series is manufactured in high purity aluminium and silver anodised. The profile is composed of a base and a lid, joined together by means of a spring effect plate (all supplied separately). This has been designed for manufacturing ultra thin display signs in methacrylate optic with side lighting.

# Aluminium profile

12.004 anodised silver 3m12.005 anodised silver 6m