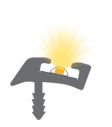

led profile by Luz Negra

Our BASIC led profile series for surface applications is manufactured in a grey coloured flexible silicone (on demand, we can supply different finishings).

This profile is specially suitable for embedding into straight or curved wooden surfaces (minimum bending radius being 20cm).

Suitable for led strips with a maximum width of 10mm and a power not greater than 10W/m.

This profile does not have any cover, so we recommend using it with our Ibiza PRO ecoled strip, which offers an IP67 DUO protection layer (preventing dust and dirt from entering).