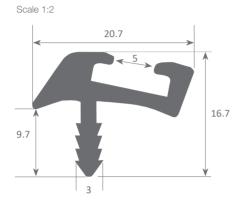

led profile by Luz Negra

Our BASIC led profile series for surface applications is manufactured in a grey coloured flexible silicone (on demand, we can supply different finishings).

This profile is specially suitable for embedding into straight or curved wooden surfaces (minimum bending radius being 20cm).

Suitable for led strips with a maximum width of 10mm and a power not greater than 10W/m.

This profile does not have any cover, so we recommend using it with our Ibiza PRO ecoled strip, which offers an IP67 DUO protection layer (preventing dust and dirt from entering).