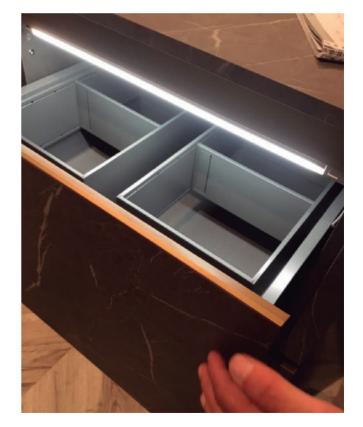

led profile by Luz Negra

Our BASIC led profile series for surface applications is manufactured in a grey coloured flexible silicone (on demand, we can supply different finishings).

This profile is specially suitable for embedding into straight or curved wooden surfaces (minimum bending radius being 20cm).

Suitable for led strips with a maximum width of 10mm and a power not greater than 10W/m.

This profile does not have any cover, so we recommend using it with our Ibiza PRO ecoled strip, which offers an IP67 DUO protection layer (preventing dust and dirt from entering).