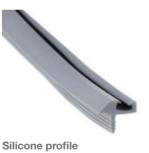

led profile by Luz Negra

Our BASIC led profile series for surface applications is manufactured in a grey coloured flexible silicone (on demand, we can supply different finishings).

This profile is specially suitable for embedding into straight or curved wooden surfaces (minimum bending radius being 20cm).

Suitable for led strips with a maximum width of 10mm and a power not greater than 10W/m.

This profile does not have any cover, so we recommend using it with our Ibiza PRO ecoled strip, which offers an IP67 DUO protection layer (preventing dust and dirt from entering).

We offer a 2 year guarantee.

11.019 grey

1m