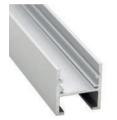

Scale1:1

Aluminium profile 07.010 anodised silver 2m

**Endcaps** 19.224 aluminium white lacquered

**Union endcaps** 19.356 aluminium

**Methacrylate cover** 18.084 opal

Epoxy Resin 22.018 1 Kg + 1 catalyst of 400g