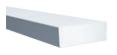

## AZORES

This profile and its covers are available in lengths of 2 metres, allowing us to carry out large projects where all the profiles do not need joints. Suitable for led strips with a maximum width of 17mm and a power not greater than 40W/m. In order to avoid system malfunctions and potential failures, we recommend combining this profile with our Canovelles-Vizcaya ecoled strips or similar products with our DUO waterproof system. When installed under conditions of high humidity, we suggest filling it with Epoxy resin in order to achieve an IP67 rating (a 2mm thick layer on top of the led strip). **We offer a 2 year guarantee.** 

Scale1:1

Aluminium profile 07.010 anodised silver 2m

**Endcaps** 19.224 aluminium white lacquered

**Union endcaps** 19.356 aluminium

**Methacrylate cover** 18.084 opal

Epoxy Resin 22.018 1 Kg + 1 catalyst of 400g