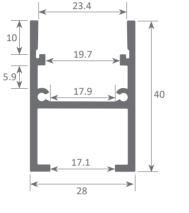

Scale1:1

Aluminium profile 07.010 anodised silver 2m

**Endcaps** 19.224 aluminium white lacquered

**Union endcaps** 19.356 aluminium

**Methacrylate cover** 18.084 opal

Epoxy Resin 22.018 1 Kg + 1 catalyst of 400g

Patente Europea Nº.: 13156605.1

2m

Aluminium alloy extrusion process in accordance with: ISO 9001:2008 - ISO 14001 / Tolerances defined by: UNE-EN 755-9 / UNE-EN 12020-2 Alloy: 6063 / Anodising minimum: 15 microns Aluminium purity: 95-98% / Material treatment: T-5 / Covers: Fireproof VØ