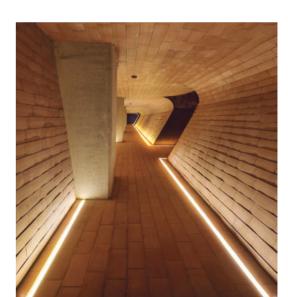

## led profile by Luz Negra

Our PROFESSIONAL led profile series, treadable for indoor and outdoor use, is manufactured in high purity aluminium and available in anodised silver. Suitable for illuminating stairs and floors, such as gardens, bathrooms, corridors, balconies, and others.

## AZORES

This profile and its covers are available in lengths of 2 metres, allowing us to carry out large projects where all the profiles do not need joints. Suitable for led strips with a maximum width of 17mm and a power not greater than 40W/m. In order to avoid system malfunctions and potential failures, we recommend combining this profile with our Canovelles-Vizcaya ecoled strips or similar products with our DUO waterproof system. When installed under conditions of high humidity, we suggest filling it with Epoxy resin in order to achieve an IP67 rating (a 2mm thick layer on top of the led strip). **We offer a 2 year guarantee.** 