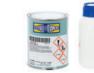

Scale1:1

Aluminium profile 07.010 anodised silver 2m

**Endcaps** 19.224 aluminium white lacquered

**Union endcaps** 19.356 aluminium

**Methacrylate cover** 18.084 opal

Epoxy Resin 22.018 1 Kg + 1 catalyst of 400g