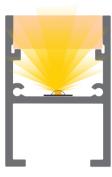

## AZORES

This profile and its covers are available in lengths of 2 metres, allowing us to carry out large projects where all the profiles do not need joints. Suitable for led strips with a maximum width of 17mm and a power not greater than 40W/m. In order to avoid system malfunctions and potential failures, we recommend combining this profile with our Canovelles-Vizcaya ecoled strips or similar products with our DUO waterproof system. When installed under conditions of high humidity, we suggest filling it with Epoxy resin in order to achieve an IP67 rating (a 2mm thick layer on top of the led strip). **We offer a 2 year guarantee.** 