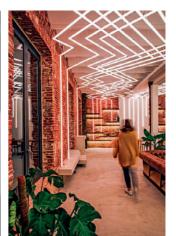

## Digital linear luminaires - made to measure

Luminaires manufactured with led profiles, containing our "Hawai" digital led strip inside. Power supply is not included as various luminaires can share the same one.

Various programs are available: standard content (many different programs to choose from) or customised programs (please check extra cost). Led profiles available with white covers or our Black&White version.