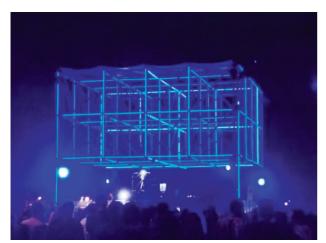

## Digital linear luminaires - made to measure

Luminaires manufactured with led profiles, containing our "Hawai" digital led strip inside. Power supply is not included as various luminaires can share the same one.

Various programs are available: standard content (many different programs to choose from) or customised programs (please check extra cost). Led profiles available with white covers or our Black&White version.