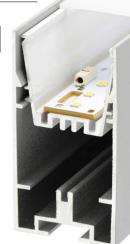

# led profile by Luz Negra

Our PROFESSIONAL led profile series for surfaces/hanging applications is manufactured in high purity aluminium and lacquered in textured white and grey. Drivers can be housed inside.

This profile can be combined with our frosted white cover and the internal tray allows us to screw the rigid led strip on one side and enables us to house the power supply on the other. At the same time this tray can be removed from the front which means easy maintenance. For safety measures, we recommend the fixing of a braided cable from the profile base to the dissipation tray. Both profile and cover are available in 3.4 metre lengths.

## **Aluminium tray**

16.027 lacquered white 3.40m