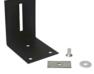

ures, we recommend the fixing of a braided cable from the profile base to the dissipation tray. Both profile and cover are available in 3.4 metre lengths.

We offer a 2 year guarantee on the profiles and cover.

# GALES SLIM





#### Aluminium profile

| 17.007 | lacquered grey  | 3.40m |
|--------|-----------------|-------|
| 17.008 | lacquered white | 3.40m |
| 17.011 | lacquered black | 3.40m |



# Cover

18.111 frosted 3.40m



### Aluminium endcaps

19.301 grey 19.302 white 19.353 black



## **Aluminium tray**

16.027 lacquered white 3.40m



### Profile joints

22.218 steel



#### Hanging kit

21.001 chrome set of 2 units 21.002 white set of 2 units 21.003 black set of 2 units



#### Safety cable

22.039 steel



#### Wall support

22.186 lacquered white 22.187 lacquered black



#### Scale 1:1







Aluminium alloy extrusion process in accordance with: ISO 9001:2008 - ISO 14001 / Tolerances defined by: UNE-EN 755-9 / UNE-EN 12020-2 Theoretical weight: 0.913 Kg. / Alloy: 6063 / Perimeter: 389 / Anodizing minimum: 15 microns Purity aluminium: 95-98% / Treatment: T-5 / Diffusers: Fireproof VØ