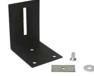

removed from the front which means easy maintenance. For safety measures, we recommend the fixing of a braided cable from the profile base to the dissipation tray. Both profile and cover are available in 3.4 metre lengths.

We offer a 2 year guarantee on the profiles and cover.

# GALES SLIM





#### Aluminium profile

| 17.007 | lacquered grey  | 3.40m |
|--------|-----------------|-------|
| 17.008 | lacquered white | 3.40m |
| 17.011 | lacquered black | 3.40m |



# Cover

18.111 frosted 3.40m



### Aluminium endcaps

19.301 grey 19.302 white 19.353 black



## **Aluminium tray**

16.027 lacquered white 3.40m



### Profile joints

22.218 steel



#### Hanging kit

21.001 chrome set of 2 units 21.002 white set of 2 units 21.003 black set of 2 units



#### Safety cable

22.039 steel



#### Wall support

22.186 lacquered white 22.187 lacquered black



#### Scale 1:1







Aluminium alloy extrusion process in accordance with: ISO 9001:2008 - ISO 14001 / Tolerances defined by: UNE-EN 755-9 / UNE-EN 12020-2 Theoretical weight: 0.913 Kg. / Alloy: 6063 / Perimeter: 389 / Anodizing minimum: 15 microns Purity aluminium: 95-98% / Treatment: T-5 / Diffusers: Fireproof VØ