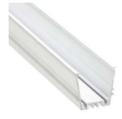

# led profile by Luz Negra

Our PROFESSIONAL led profile series for surfaces/hanging applications is manufactured in high purity aluminium and lacquered in textured white and grey. Drivers can be housed inside.

This profile can be combined with our frosted white cover and the internal tray allows us to screw the rigid led strip on one side and enables us to house the power supply on the other. At the same time this tray can be removed from the front which means easy maintenance. For safety measures, we recommend the fixing of a braided cable from the profile base to the dissipation tray. Both profile and cover are available in 3.4 metre lengths.

#### Aluminium profile

| 17.007 | lacquered grey  | 3.40m |
|--------|-----------------|-------|
| 17.008 | lacquered white | 3.40m |
| 17.011 | lacquered black | 3.40m |