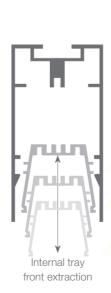

This profile can be combined with our frosted white cover and the internal tray allows us to screw the rigid led strip on one side and enables us to house the power supply on the other. At the same time this tray can be removed from the front which means easy maintenance. For safety measures, we recommend the fixing of a braided cable from the profile base to the dissipation tray. Both profile and cover are available in 3.4 metre lengths.

## **Aluminium tray**

16.027 lacquered white 3.40m