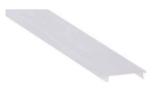

This profile can be combined with our frosted white cover and the internal tray allows us to screw the rigid led strip on one side and enables us to house the power supply on the other. At the same time this tray can be removed from the front which means easy maintenance. For safety measures, we recommend the fixing of a braided cable from the profile base to the dissipation tray. Both profile and cover are available in 3.4 metre lengths.

# Cover

18.111 frosted 3.40m