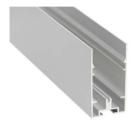

# led profile by Luz Negra

Our PROFESSIONAL led profile series for surfaces/hanging applications is manufactured in high purity aluminium and lacquered in textured white and grey. Drivers can be housed inside.

#### Aluminium profile

| 17.007 | lacquered grey  | 3.40m |
|--------|-----------------|-------|
| 17.008 | lacquered white | 3.40m |
| 17.011 | lacquered black | 3.40m |