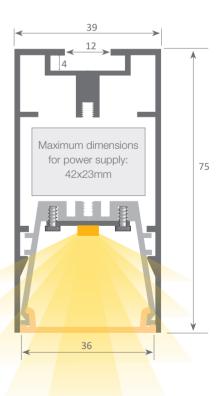

This profile can be combined with our frosted white cover and the internal tray allows us to screw the rigid led strip on one side and enables us to house the power supply on the other. At the same time this tray can be removed from the front which means easy maintenance. For safety measures, we recommend the fixing of a braided cable from the profile base to the dissipation tray. Both profile and cover are available in 3.4 metre lengths.

#### Scale 1:1

Aluminium alloy extrusion process in accordance with: ISO 9001:2008 - ISO 14001 / Tolerances defined by: UNE-EN 755-9 / UNE-EN 12020-2 Theoretical weight: 0.913 Kg. / Alloy: 6063 / Perimeter: 389 / Anodizing minimum: 15 microns Purity aluminium: 95-98% / Treatment: T-5 / Diffusers: Fireproof VØ