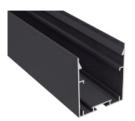

## led profile by Luz Negra

Our PROFESSIONAL led profile series for surfaces/hanging applications is manufactured in high purity aluminium and lacquered in white or textured black. Drivers can be housed inside.

The internal tray allows us to screw the rigid led strip on one side and enables us to house the power supply on the other. At the same time this tray can be removed from the front which means easy maintenance. For safety measures, we recommend fixing a braided cable from the profile base to the tray. Both profile and cover are available in 3.4m lengths.