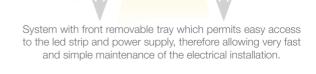

The internal tray allows us to screw the rigid led strip on one side and enables us to house the power supply on the other. At the same time this tray can be removed from the front which means easy maintenance. For safety measures, we recommend fixing a braided cable from the profile base to the tray. Both profile and cover are available in 3.4m lengths.