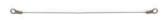

## Safety cable

22.039 steel 18cm

55 58

Maximum dimension for power supply:

43.5x22.5mm

68

Aluminium alloy extrusion process in accordance with: ISO 9001:2008 - ISO 14001 / Tolerances defined by: UNE-EN 755-9 / UNE-EN 12020-2 Theoretical weight: 1.202Kg / Alloy: 6060 / Perimeter: 552mm / Anodising minimum: 15 microns Purity aluminium: 95-98% / Treatment: T-5