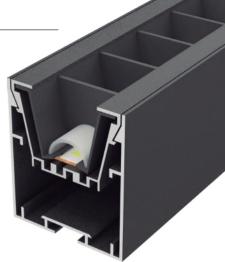

## led profile by Luz Negra

Our PROFESSIONAL led profile series for surfaces/hanging applications is manufactured in high purity aluminium and lacquered in white or textured black. Drivers can be housed inside.

The internal tray allows us to screw the rigid led strip on one side and enables us to house the power supply on the other. At the same time this tray can be removed from the front which means easy maintenance. For safety measures, we recommend fixing a braided cable from the profile base to the tray. Both profile and cover are available in 3.4m lengths.

## Safety cable

22.039 steel 18cm

55 58

Maximum dimension for power supply:

43.5x22.5mm

68

Aluminium alloy extrusion process in accordance with: ISO 9001:2008 - ISO 14001 / Tolerances defined by: UNE-EN 755-9 / UNE-EN 12020-2 Theoretical weight: 1.202Kg / Alloy: 6060 / Perimeter: 552mm / Anodising minimum: 15 microns Purity aluminium: 95-98% / Treatment: T-5