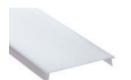

## BRUSELAS

Drivers can be housed inside. The covers are available in frosted white. Both profile and cover are available in 3.4m lengths.

We offer a 2 year guarantee on the profiles and covers.

| Aluminium profile |                |       |
|-------------------|----------------|-------|
| 16.014            | textured grey  | 3.40m |
| 16.015            | textured white | 3.40m |
| 16.032            | textured black | 3.40m |

Polycarbonate cover 18.080 frosted 3.40m

Aluminium endcaps 19.249 grey 19.250 white 19.350 black

Hanging kit21.001chrome21.002white21.003black

Inner tray 14.043 white textured 1.680mm

Aluminium all Theoretical w Purity alumini