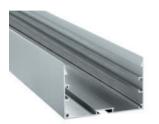

## led profile by Luz Negra

Our PROFESSIONAL led profile series for surfaces/hanging applications is manufactured in high purity aluminium and lacquered in textured white or grey. This is a very wide profile which permits us to install a double rigid led strip in order to achieve high levels of luminosity (especially indicated for shopping malls, supermarkets, etc.).

## BRUSELAS

Drivers can be housed inside. The covers are available in frosted white. Both profile and cover are available in 3.4m lengths.

We offer a 2 year guarantee on the profiles and covers.

| Aluminium profile |                |       |
|-------------------|----------------|-------|
| 16.014            | textured grey  | 3.40m |
| 16.015            | textured white | 3.40m |
| 16.032            | textured black | 3.40m |