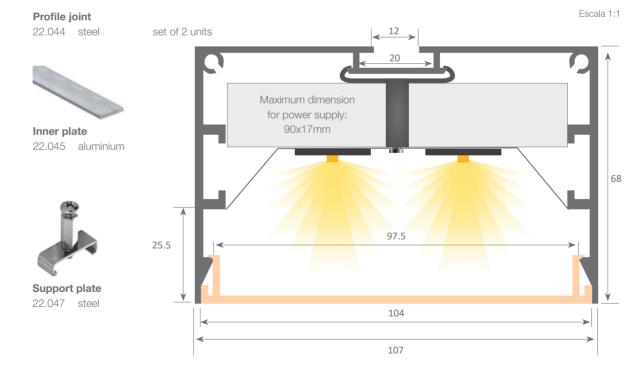

set of 2 units

set of 2 units

set of 2 units

Aluminium alloy extrusion process in accordance with: ISO 9001:2008 - ISO 14001 / Tolerances defined by: UNE-EN 755-9 / UNE-EN 12020-2 Theoretical weight: 1.323Kg / Alloy: 6063 / Perimeter: 612mm / Anodizing minimum: 15 microns Purity aluminium: 95-98% / Treatment: T-5