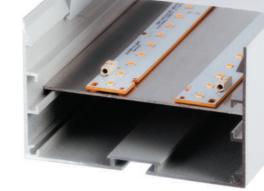

## led profile by Luz Negra

Our PROFESSIONAL led profile series for surfaces/hanging applications is manufactured in high purity aluminium and lacquered in textured white or grey. This is a very wide profile which permits us to install a double rigid led strip in order to achieve high levels of luminosity (especially indicated for shopping malls, supermarkets, etc.).

## BRUSELAS

Drivers can be housed inside. The covers are available in frosted white. Both profile and cover are available in 3.4m lengths.

We offer a 2 year guarantee on the profiles and covers.

| Aluminium profile |                |       |
|-------------------|----------------|-------|
| 16.014            | textured grey  | 3.40m |
| 16.015            | textured white | 3.40m |
| 16.032            | textured black | 3.40m |