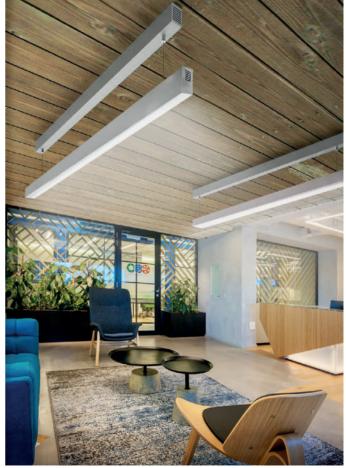

## led profile by Luz Negra

A linear led profile, consisting of a base and aluminium cover, whose objective is to conceal accessories like power supplies, controllers, connection strips, etc. It is mainly used for ceiling mounting in order to hide the power supplies