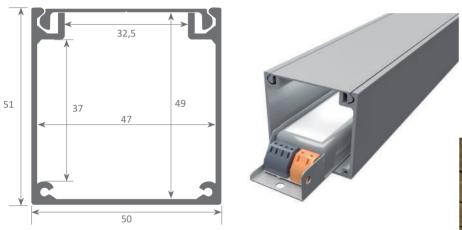

## led profile by Luz Negra

A linear led profile, consisting of a base and aluminium cover, whose objective is to conceal accessories like power supplies, controllers, connection strips, etc. It is mainly used for ceiling mounting in order to hide the power supplies

BOX

in the case of smaller luminaires which aren't big enough to house them inside their structure.

We offer a 2 year guarantee.

Scale 1:1

## Aluminium profile

| 16.001 | anodised silver | 3m |
|--------|-----------------|----|
| 16.039 | lacquered black | 3m |
| 16.040 | lacquered white | 3m |