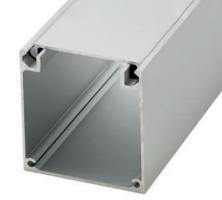

## led profile by Luz Negra

A linear led profile, consisting of a base and aluminium cover, whose objective is to conceal accessories like power supplies, controllers, connection strips, etc. It is mainly used for ceiling mounting in order to hide the power supplies

BOX

in the case of smaller luminaires which aren't big enough to house them inside their structure.

We offer a 2 year guarantee.

Scale 1:1