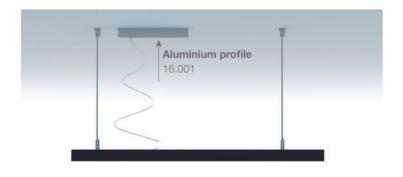

## Aluminium profile

| 16.001 | anodised silver | 3m |
|--------|-----------------|----|
| 16.039 | lacquered black | 3m |
| 16.040 | lacquered white | 3m |