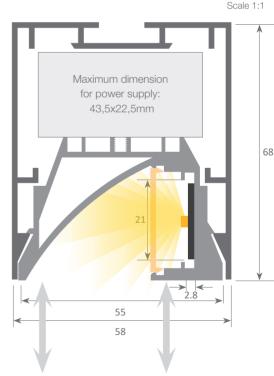

The internal tray allows us to screw the 20mm rigid led strip on one side and enables us to house the power supply on the other. At the same time this tray can be removed from the front which means easy maintenance. For safety measures, we recommend the fixing of a braided cable from the profile base to the dissipation tray. Both profile and cover are available in 3.4 metre lengths.