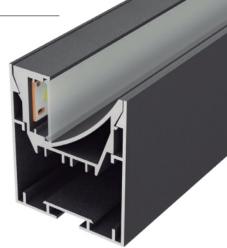

# led profile by Luz Negra

Our PROFESSIONAL led profile series for surfaces/hanging applications is manufactured in high purity aluminium and lacquered in textured white, black and grey. Drivers can be housed inside.

The internal tray allows us to screw the 20mm rigid led strip on one side and enables us to house the power supply on the other. At the same time this tray can be removed from the front which means easy maintenance. For safety measures, we recommend the fixing of a braided cable from the profile base to the dissipation tray. Both profile and cover are available in 3.4 metre lengths.