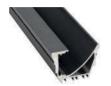

# led profile by Luz Negra

Our PROFESSIONAL led profile series for surfaces/hanging applications is manufactured in high purity aluminium and lacquered in textured white, black and grey. Drivers can be housed inside.

The internal tray allows us to screw the 20mm rigid led strip on one side and enables us to house the power supply on the other. At the same time this tray can be removed from the front which means easy maintenance. For safety measures, we recommend the fixing of a braided cable from the profile base to the dissipation tray. Both profile and cover are available in 3.4 metre lengths.

#### Aluminium profile

| 16.012 | lacquered white | 3.40m |
|--------|-----------------|-------|
| 16.013 | lacquered black | 3.40m |
| 16.011 | lacquered arev  | 3.40m |