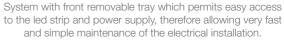

The internal tray allows us to screw the 20mm rigid led strip on one side and enables us to house the power supply on the other. At the same time this tray can be removed from the front which means easy maintenance. For safety measures, we recommend the fixing of a braided cable from the profile base to the dissipation tray. Both profile and cover are available in 3.4 metre lengths.