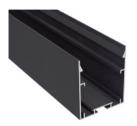

# led profile by Luz Negra

Our PROFESSIONAL led profile series for surfaces/hanging applications is manufactured in high purity aluminium and lacquered in textured white, black and grey. Drivers can be housed inside.

The internal tray allows us to screw the 20mm rigid led strip on one side and enables us to house the power supply on the other. At the same time this tray can be removed from the front which means easy maintenance. For safety measures, we recommend the fixing of a braided cable from the profile base to the dissipation tray. Both profile and cover are available in 3.4 metre lengths.

#### Aluminium profile

| 16.012 | lacquered white | 3.40m |
|--------|-----------------|-------|
| 16.013 | lacquered black | 3.40m |
| 16.011 | lacquered arev  | 3.40m |