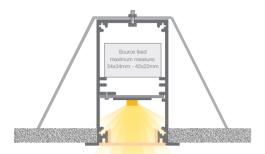

Our PROFESIONAL led profile series for embedding is manufactured in high purity silver anodised and black or white lacquered textured aluminium. Drivers can be housed inside.

This profile can be combined with our "easy-ON" frosted white cover, which offers an IP65 to the luminaire. This is extremely useful in areas with high humidity levels. We also have available transparent and frosted microprism covers which improve glare and UGR levels.

Aluminium alloy extrusion process in accordance with: ISO 9001:2008 - ISO 14001 / Tolerances defined by: UNE-EN 755-9 / UNE-EN 12020-2 Theoretical weight: 1.048Kg / Alloy: 6063 / Perimeter: 483mm / Anodising minimum: 15 microns Purity aluminium: 95-98% / Treatment: T-5 / Covers: Fireproof VØ