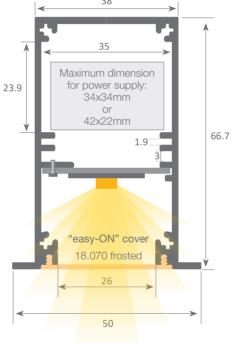

Our PROFESIONAL led profile series for embedding is manufactured in high purity silver anodised and black or white lacquered textured aluminium. Drivers can be housed inside.

This profile can be combined with our "easy-ON" frosted white cover, which offers an IP65 to the luminaire. This is extremely useful in areas with high humidity levels. We also have available transparent and frosted microprism covers which improve glare and UGR levels.

Aluminium alloy extrusion process in accordance with: ISO 9001:2008 - ISO 14001 / Tolerances defined by: UNE-EN 755-9 / UNE-EN 12020-2 Theoretical weight: 1.048Kg / Alloy: 6063 / Perimeter: 483mm / Anodising minimum: 15 microns Purity aluminium: 95-98% / Treatment: T-5 / Covers: Fireproof VØ