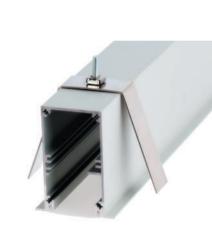

Our PROFESIONAL led profile series for embedding is manufactured in high purity silver anodised and black or white lacquered textured aluminium. Drivers can be housed inside.

This profile can be combined with our "easy-ON" frosted white cover, which offers an IP65 to the luminaire. This is extremely useful in areas with high humidity levels. We also have available transparent and frosted microprism covers which improve glare and UGR levels.

Both profile and cover are available in 6m length allowing us to carry out long projects without joints. We offer a 10 year guarantee on the profiles and a 4 year guarantee on the covers.

Microprism cover

## Aluminium profile

| 15.001 | silver anodised | 6m |
|--------|-----------------|----|
| 15.002 | lacquered white | 6m |
| 15.003 | lacquered black | 6m |

Aluminium alloy extrusion process in accordance with: ISO 9001:2008 - ISO 14001 / Tolerances defined by: UNE-EN 755-9 / UNE-EN 12020-2 Theoretical weight: 1.048Kg / Alloy: 6063 / Perimeter: 483mm / Anodising minimum: 15 microns Purity aluminium: 95-98% / Treatment: T-5 / Covers: Fireproof VØ