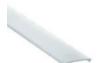

Our PROFESIONAL led profile series for embedding is manufactured in high purity silver anodised and black or white lacquered textured aluminium. Drivers can be housed inside.

This profile can be combined with our "easy-ON" frosted white cover, which offers an IP65 to the luminaire. This is extremely useful in areas with high humidity levels. We also have available transparent and frosted microprism covers which improve glare and UGR levels.

## "easy-ON" polycarbonate cover

|        | p,                     |    |
|--------|------------------------|----|
| 18.070 | frosted                | 6m |
| 18.071 | transparent microprism | 6m |
| 18.072 | frosted microprism     | 6m |
| 18 073 | Black&White            | 6m |