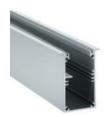

Our PROFESIONAL led profile series for embedding is manufactured in high purity silver anodised and black or white lacquered textured aluminium. Drivers can be housed inside.

This profile can be combined with our "easy-ON" frosted white cover, which offers an IP65 to the luminaire. This is extremely useful in areas with high humidity levels. We also have available transparent and frosted microprism covers which improve glare and UGR levels.

## Aluminium profile

| 15.001 | silver anodised | 6m |
|--------|-----------------|----|
| 15.002 | lacquered white | 6m |
| 15.003 | lacquered black | 6m |