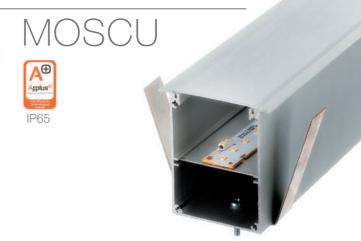

Our PROFESSIONAL led profile series for recessing is manufactured in high purity silver anodised and black or white lacquered textured aluminium. Drivers can be housed inside.

This profile can be combined with our "easy-ON" frosted white cover, which offers an IP65 to the luminaire, and it is extremely useful in areas with high humidity levels. We also have available transparent and frosted microprism covers which improve glare and UGR levels.

Both profile and cover are available in 6 metre lengths which permit long installations to be carried out without requiring joints.

We offer a 10 year guarantee on the profiles and a 4 year guarantee on the covers.