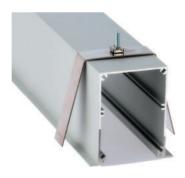

Our PROFESSIONAL led profile series for recessing is manufactured in high purity silver anodised and black or white lacquered textured aluminium. Drivers can be housed inside.

This profile can be combined with our "easy-ON" frosted white cover, which offers an IP65 to the luminaire, and it is extremely useful in areas with high humidity levels. We also have available transparent and frosted microprism covers which improve glare and UGR levels.

Both profile and cover are available in 6 metre lengths which permit long installations to be carried out without requiring joints.

We offer a 10 year guarantee on the profiles and a 4 year guarantee on the covers.