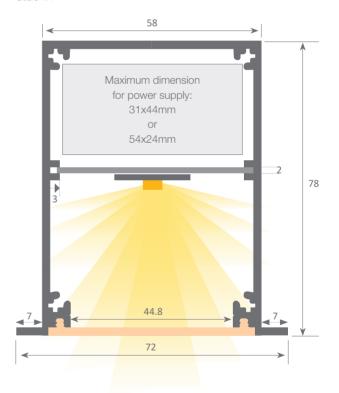

Our PROFESSIONAL led profile series for recessing is manufactured in high purity silver anodised and black or white lacquered textured aluminium. Drivers can be housed inside.

This profile can be combined with our "easy-ON" frosted white cover, which offers an IP65 to the luminaire, and it is extremely useful in areas with high humidity levels. We also have available transparent and frosted microprism covers which improve glare and UGR levels.

## Aluminium profile

| 14.008 | anodised silver | 6m |
|--------|-----------------|----|
| 14.009 | lacquered white | 6m |
| 14.010 | lacquered black | 6m |

## Aluminium endcaps

| 19.198 | silver anodised |
|--------|-----------------|
| 19.199 | lacquered white |
| 19.200 | lacquered black |

Fixing bracket

20.046 steel

Measurements: 60x75mm

Aluminium profile

22.190 raw (6000x54x1.5mm)

Aluminium alloy extrusion process in accordance with: ISO 9001:2008 - ISO 14001 / Tolerances: UNE-EN 755-9 / UNE-EN 12020-2 Theoretical weight: 1.239Kg / Alloy: 6063 / Perimeter: 544mm / Anodising minimum: 15 microns Purity aluminium: 95-98% / Treatment: T-5 / Covers: Fireproof VØ