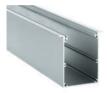

## Aluminium profile

| 14.008 | anodised silver | 6m |
|--------|-----------------|----|
| 14.009 | lacquered white | 6m |
| 14.010 | lacquered black | 6m |

Aluminium alloy extrusion process in accordance with: ISO 9001:2008 - ISO 14001 / Tolerances: UNE-EN 755-9 / UNE-EN 12020-2 Theoretical weight: 1.239Kg / Alloy: 6063 / Perimeter: 544mm / Anodising minimum: 15 microns Purity aluminium: 95-98% / Treatment: T-5 / Covers: Fireproof VØ