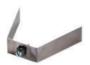

## Aluminium endcaps

| 19.198 | silver anodised |
|--------|-----------------|
| 19.199 | lacquered white |
| 19.200 | lacquered black |

Fixing bracket

20.046 steel

Measurements: 60x75mm

Aluminium profile

22.190 raw (6000x54x1.5mm)