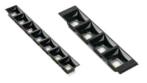

# Reflector with 4 module optics

| i iciicotoi | With 4 module ( |
|-------------|-----------------|
| 46.046      | white 50° optic |
| 46.047      | black 50° optic |
| 46.048      | white 80° optic |
| 46.049      | black 80° optic |

## Reflector with 7 module optics

| 46.050 | white 50° optic |
|--------|-----------------|
| 46.051 | black 50° optic |
| 46.052 | white 80° optic |
| 46.053 | black 80° optic |