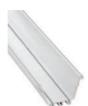

Covers are also available in frosted or transparent microprism, which improves glare and also UGR levels. Both profile and cover are available in 6m lengths, allowing us to carry out long projects without

# "easy-ON" polycarbonate cover

| 18.074 | frosted                | 6 m |
|--------|------------------------|-----|
| 18.075 | transparent microprism | 6 m |
| 18.076 | frosted microprism     | 6 m |