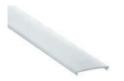

Covers are also available in frosted or transparent microprism, which improves glare and also UGR levels. Both profile and cover are available in 6m lengths, allowing us to carry out long projects without

# "easy-ON" polycarbonate cover

| 18.074 | frosted                | 6 m |
|--------|------------------------|-----|
| 18.075 | transparent microprism | 6 m |
| 18.076 | frosted microprism     | 6 m |