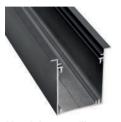

# led profile by Luz Negra

Our PROFESIONAL led profile series for embedding is manufactured in high purity silver anodised and black or white lacquered textured aluminium. Its internal tray, where the led and the power supply are placed, can be removed from the front which means easy maintenance. Drivers can be housed inside. Its "easy-ON" system cover in frosted white finishing, which offers an IP65 to the luminaire, is extremely useful in areas with high humidity levels.

#### Aluminium profile

| 14.004 | anodised silver | 6 m |
|--------|-----------------|-----|
| 14.005 | lacquered black | 6 m |
| 14.006 | lacquered white | 6 m |