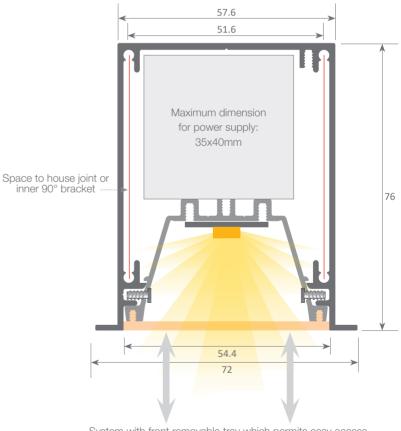

20.044 steel

Scale 1:1

System with front removable tray which permits easy access to the led strip and power supply, therefore allowing very fast and simple maintenance of the electrical installation.

Patente Europea Nº.: 13156605.1

Aluminium alloy extrusion process in accordance with: ISO 9001:2008 - ISO 14001 / Tolerances defined by: UNE-EN 755-9 / UNE-EN 12020-2 Theoretical weight: 1.666Kg / Alloy: 6063 / Perimeter: 535mm / Anodising minimum: 15 microns Purity aluminium: 95-98% / Treatment: T-5 / Covers: Fireproof VØ