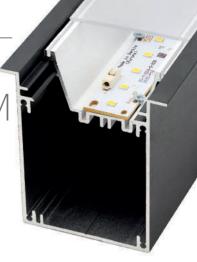

# led profile by Luz Negra

Our PROFESIONAL led profile series for embedding is manufactured in high purity silver anodised and black or white lacquered textured aluminium. Its internal tray, where the led and the power supply are placed, can be removed from the front which means easy maintenance. Drivers can be housed inside. Its "easy-ON" system cover in frosted white finishing, which offers an IP65 to the luminaire, is extremely useful in areas with high humidity levels.

20.044 steel

Scale 1:1

System with front removable tray which permits easy access to the led strip and power supply, therefore allowing very fast and simple maintenance of the electrical installation.

Patente Europea Nº.: 13156605.1