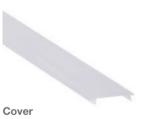

## led profile by Luz Negra

Our PROFESSIONAL led profile series for recessing is manufactured in high purity aluminium and lacquered in textured white and grey. Drivers can be housed inside.

This profile can be used with our frosted white cover. The internal tray allows us to screw the rigid led strip on one side and enables us to house the power supply on the other. At the same time this tray can be removed from the front which means easy maintenance. For safety measures, we recommend the fixing of a braided cable from the profile base to the dissipation tray.

frosted

18.111

3.40m

Aluminium endcaps 19.305 textured grey 19.306 textured white

Aluminium tray 16.027 textured white 3.40m

Joint between profiles 22.218 steel

Fixing bracket20.047steel20.062steel

Safety cable 22.039 steel