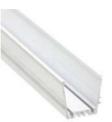

## led profile by Luz Negra

Our PROFESSIONAL led profile series for recessing is manufactured in high purity aluminium and lacquered in textured white and grey. Drivers can be housed inside.

This profile can be used with our frosted white cover. The internal tray allows us to screw the rigid led strip on one side and enables us to house the power supply on the other. At the same time this tray can be removed from the front which means easy maintenance. For safety measures, we recommend the fixing of a braided cable from the profile base to the dissipation tray.

## KRAKOVIA SLIM

| Aluminium profile |                |       |
|-------------------|----------------|-------|
| 15.008            | textured grey  | 3.40m |
| 15.009            | textured white | 3.40m |

frosted

18.111

3.40m

Aluminium endcaps 19.305 textured grey 19.306 textured white

Aluminium tray 16.027 textured white 3.40m

Joint between profiles 22.218 steel

Fixing bracket20.047steel20.062steel

Safety cable 22.039 steel