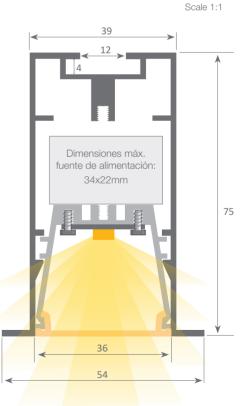

## led profile by Luz Negra

Our PROFESSIONAL led profile series for recessing is manufactured in high purity aluminium and lacquered in textured white and grey. Drivers can be housed inside.

This profile can be used with our frosted white cover. The internal tray allows us to screw the rigid led strip on one side and enables us to house the power supply on the other. At the same time this tray can be removed from the front which means easy maintenance. For safety measures, we recommend the fixing of a braided cable from the profile base to the dissipation tray.

Aluminium alloy extrusion process in accordance with: ISO 9001:2008 - ISO 14001 / Tolerances: UNE-EN 755-9 / UNE-EN 12020-2 Theoretical weight: 0.972 Kg. / Alloy: 6063 / Perimeter: 420 / Anodizing minimum: 15 microns Purity aluminium: 95-98% / Treatment: T-5