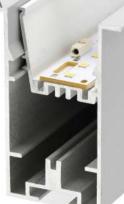

## led profile by Luz Negra

Our PROFESSIONAL led profile series for recessing is manufactured in high purity aluminium and lacquered in textured white and grey. Drivers can be housed inside.

This profile can be used with our frosted white cover. The internal tray allows us to screw the rigid led strip on one side and enables us to house the power supply on the other. At the same time this tray can be removed from the front which means easy maintenance. For safety measures, we recommend the fixing of a braided cable from the profile base to the dissipation tray.

frosted

18.111

3.40m

Aluminium endcaps 19.305 textured grey 19.306 textured white

Aluminium tray 16.027 textured white 3.40m

Joint between profiles 22.218 steel

Fixing bracket20.047steel20.062steel

Safety cable 22.039 steel