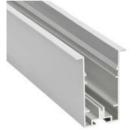

## KRAKOVIA SLIM

| Aluminium profile |                |       |
|-------------------|----------------|-------|
| 15.008            | textured grey  | 3.40m |
| 15.009            | textured white | 3.40m |