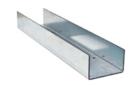

# led profile by Luz Negra

Our PROFESSIONAL led profile series for recessing applications is manufactured in high purity aluminium and lacquered in textured white, black and grey. Drivers can be housed inside.

The internal tray allows us to screw the rigid led strip on one side and enables us to house the power supply on the other. At the same time this tray can be removed from the front which means easy maintenance. For safety measures, we recommend the fixing of a braided cable from the profile base to the dissipation tray. Both profile and cover are available in 3.4 metre lengths.

#### Aluminium profile

| 14.011  | textured grey  | 3.40m |
|---------|----------------|-------|
| 14.012  | textured white | 3.40m |
| 1/1 013 | textured black | 3.40m |