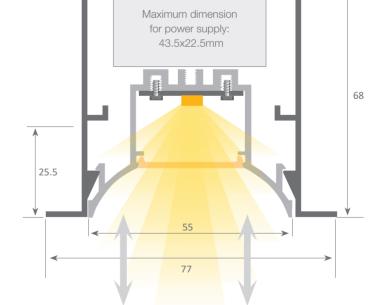

The internal tray allows us to screw the rigid led strip on one side and enables us to house the power supply on the other. At the same time this tray can be removed from the front which means easy maintenance. For safety measures, we recommend the fixing of a braided cable from the profile base to the dissipation tray. Both profile and cover are available in 3.4 metre lengths.

We offer a 5 year guarantee on the profiles and covers.

Scale 1:1