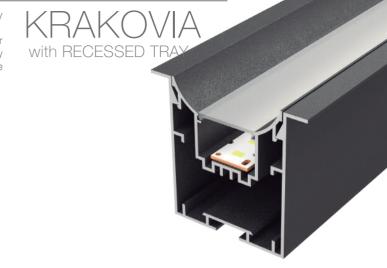

# led profile by Luz Negra

Our PROFESSIONAL led profile series for recessing applications is manufactured in high purity aluminium and lacquered in textured white, black and grey. Drivers can be housed inside.

The internal tray allows us to screw the rigid led strip on one side and enables us to house the power supply on the other. At the same time this tray can be removed from the front which means easy maintenance. For safety measures, we recommend the fixing of a braided cable from the profile base to the dissipation tray. Both profile and cover are available in 3.4 metre lengths.

### Safety cable

22.039 steel 18cm

System with front removable tray which permits easy access to the led strip and power supply, therefore allowing very fast and simple maintenance of the electrical installation.