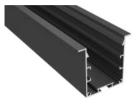

#### Aluminium profile

| 14.011  | textured grey  | 3.40m |
|---------|----------------|-------|
| 14.012  | textured white | 3.40m |
| 1/1 013 | textured black | 3.40m |

## Recessed tray

| 14.018 | textured grey  | 3.40m |
|--------|----------------|-------|
| 14.019 | textured white | 3.40m |
| 14.025 | textured black | 3.40m |

Polycarbonate cover

18.079 frosted 3.40m

**Profile joints** 