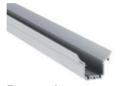

#### Aluminium profile

| 14.011  | textured grey  | 3.40m |
|---------|----------------|-------|
| 14.012  | textured white | 3.40m |
| 1/1 013 | textured black | 3.40m |

## Recessed tray

| 14.018 | textured grey  | 3.40m |
|--------|----------------|-------|
| 14.019 | textured white | 3.40m |
| 14.025 | textured black | 3.40m |

Polycarbonate cover

18.079 frosted 3.40m

**Profile joints** 