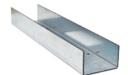

led profile by Luz Negra

Our PROFESSIONAL led profile series for recessing applications is manufactured in high purity aluminium and lacquered in white or textured black. Drivers can be housed inside.

The internal tray allows us to screw the rigid led strip on one side and enables us to house the power supply on the other. At the same time this tray can be removed from the front which means easy maintenance. For safety we recommend fising a braided cable from the profile base to the tray. Both profile and cover are available in 3.4m lengths.

### Aluminium profile

14.012 textured white 3.40m 14.013 textured black 3.40m

Aluminium tray

14.016 textured white 3.40m 14.017 textured black 3.40m

55 77

Maximum dimension

for power supply:

43.5x22.5mm

Aluminium alloy extrusion process in accordance with: ISO 9001:2008 - ISO 14001 / Tolerances: UNE-EN 755-9 / UNE-EN 12020-2 Theoretical weight: 1.202Kg / Alloy: 6060 / Perimeter: 552mm / Anodising minimum: 15 microns Purity aluminium: 95-98% / Treatment: T-5