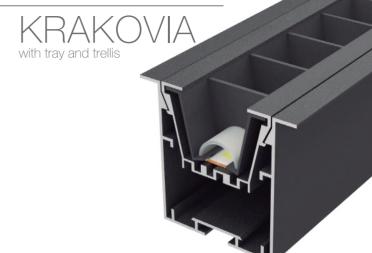

led profile by Luz Negra

Our PROFESSIONAL led profile series for recessing applications is manufactured in high purity aluminium and lacquered in white or textured black. Drivers can be housed inside.

The internal tray allows us to screw the rigid led strip on one side and enables us to house the power supply on the other. At the same time this tray can be removed from the front which means easy maintenance. For safety we recommend fising a braided cable from the profile base to the tray. Both profile and cover are available in 3.4m lengths.

### Aluminium profile

14.012 textured white 3.40m 14.013 textured black 3.40m

Aluminium tray

14.016 textured white 3.40m 14.017 textured black 3.40m

#### **Trellis**

16.016 textured white 1.124m 16.017 textured black 1.124m

#### Safety cable

22.039 steel 18cm

to the led strip and power supply, therefore allowing very fast and simple maintenance of the electrical installation.

System with front removable tray which permits easy access

55 77

Maximum dimension

for power supply:

43.5x22.5mm

Aluminium alloy extrusion process in accordance with: ISO 9001:2008 - ISO 14001 / Tolerances: UNE-EN 755-9 / UNE-EN 12020-2 Theoretical weight: 1.202Kg / Alloy: 6060 / Perimeter: 552mm / Anodising minimum: 15 microns Purity aluminium: 95-98% / Treatment: T-5