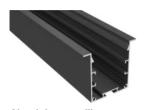

led profile by Luz Negra

Our PROFESSIONAL led profile series for recessing applications is manufactured in high purity aluminium and lacquered in white or textured black. Drivers can be housed inside.

The internal tray allows us to screw the rigid led strip on one side and enables us to house the power supply on the other. At the same time this tray can be removed from the front which means easy maintenance. For safety we recommend fising a braided cable from the profile base to the tray. Both profile and cover are available in 3.4m lengths.

### Aluminium profile

14.012 textured white 3.40m 14.013 textured black 3.40m

Aluminium tray

14.016 textured white 3.40m 14.017 textured black 3.40m

55 77

Maximum dimension

for power supply:

43.5x22.5mm

Aluminium alloy extrusion process in accordance with: ISO 9001:2008 - ISO 14001 / Tolerances: UNE-EN 755-9 / UNE-EN 12020-2 Theoretical weight: 1.202Kg / Alloy: 6060 / Perimeter: 552mm / Anodising minimum: 15 microns Purity aluminium: 95-98% / Treatment: T-5