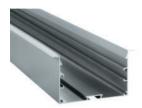

## led profile by Luz Negra

Our PROFESSIONAL led profile series for recessing is manufactured in high purity aluminium and lacquered in textured white or grey. We recommend combining this profile with our frosted white cover. This is a large profile which has been designed to hold double rigid led strips in order to achieve high levels of luminosity (especially indicated for shopping malls, supermarkets, etc). Drivers can be housed inside.

## Aluminium profile

| 14.020 | textured grey  | 3.40m |
|--------|----------------|-------|
| 14.021 | textured white | 3.40m |
| 14.039 | textured black | 3.40m |

Inner tray

14.043 white textured

Inner plate