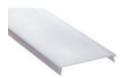

1.680mm

22.045 aluminium

200cm

Escala 1:1

Polycarbonate cover

18.080 frosted

Joint between profiles

22.044 steel