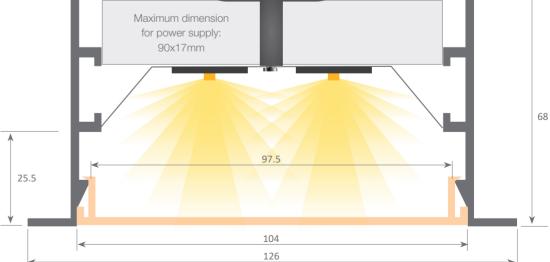

## led profile by Luz Negra

Our PROFESSIONAL led profile series for recessing is manufactured in high purity aluminium and lacquered in textured white or grey. We recommend combining this profile with our frosted white cover. This is a large profile which has been designed to hold double rigid led strips in order to achieve high levels of luminosity (especially indicated for shopping malls, supermarkets, etc). Drivers can be housed inside.

## Aluminium profile

| 14.020 | textured grey  | 3.40m |
|--------|----------------|-------|
| 14.021 | textured white | 3.40m |
| 14.039 | textured black | 3.40m |

Inner tray

14.043 white textured

Inner plate

1.680mm

22.045 aluminium

200cm

Escala 1:1

Polycarbonate cover

18.080 frosted

Joint between profiles

22.044 steel