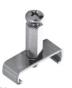

## Aluminium endcaps

19.204 grey 19.205 white 19.351 black

Plate support 22.047 steel

Aluminium alloy extrusion process in accordance with: ISO 9001:2008 - ISO 14001 / Tolerances: UNE-EN 755-9 / UNE-EN 12020-2 Theoretical weight: 1.399kg / Alloy: 6060 / Perimeter: 650mm / Anodising minimum: 15 microns / Purity aluminium: 95-98% / Treatment: T-5