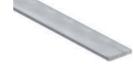

1.680mm

22.045 aluminium

200cm

Escala 1:1

Polycarbonate cover

18.080 frosted

Joint between profiles

22.044 steel