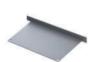

1.680mm

22.045 aluminium

200cm

Escala 1:1

Polycarbonate cover

18.080 frosted

Joint between profiles

22.044 steel