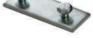

1.680mm

22.045 aluminium

200cm

Escala 1:1

Polycarbonate cover

18.080 frosted

Joint between profiles

22.044 steel

set of 2 units