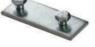

1.680mm

22.045 aluminium

200cm

Escala 1:1

Polycarbonate cover

18.080 frosted

Joint between profiles

22.044 steel

set of 2 units