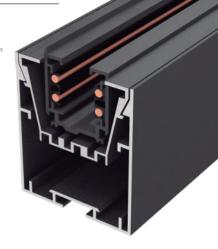

## led profile by Luz Negra

Our PROFESSIONAL led profile series for surfaces/hanging applications is manufactured in high purity aluminium and lacquered in white or textured black. Drivers can be housed inside.

The tray can be removed from the front which means easy maintenance. Also, this tray can be combined also with a "Global" 3 phase rail in order to hang spotlights. For safety measures, we recommend fixing a braided cable from the profile base to the tray. Both profile and cover are available in 3.4m lengths.

System with front removable tray which permits easy access to the led strip and power supply, therefore allowing very fast and simple maintenance of the electrical installation.