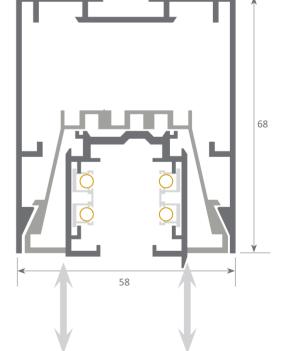

## led profile by Luz Negra

Our PROFESSIONAL led profile series for surfaces/hanging applications is manufactured in high purity aluminium and lacquered in white or textured black. Drivers can be housed inside.

The tray can be removed from the front which means easy maintenance. Also, this tray can be combined also with a "Global" 3 phase rail in order to hang spotlights. For safety measures, we recommend fixing a braided cable from the profile base to the tray. Both profile and cover are available in 3.4m lengths.

System with front removable tray which permits easy access to the led strip and power supply, therefore allowing very fast and simple maintenance of the electrical installation.