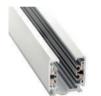

The tray can be removed from the front which means easy maintenance. Also, this tray can be combined also with a "Global" 3 phase rail in order to hang spotlights. For safety measures, we recommend fixing a braided cable from the profile base to the tray. Both profile and cover are available in 3.4m lengths.

We offer a 5 year guarantee on the profiles and covers.

with tray and "Global" 3-phase rail

Scale 1:1

Aluminium profile

16.012 lacquered white 3.40m 16.013 lacquered black 3.40m

**Trellis** 

16.037 textured white 2m 16.038 textured black 2m