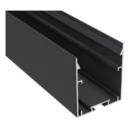

The tray can be removed from the front which means easy maintenance. Also, this tray can be combined also with a "Global" 3 phase rail in order to hang spotlights. For safety measures, we recommend fixing a braided cable from the profile base to the tray. Both profile and cover are available in 3.4m lengths.

System with front removable tray which permits easy access to the led strip and power supply, therefore allowing very fast and simple maintenance of the electrical installation.