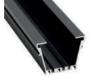

## led profile by Luz Negra

Our PROFESSIONAL led profile series for surfaces/hanging applications is manufactured in high purity aluminium and lacquered in white or textured black. Drivers can be housed inside.

System with front removable tray which permits easy access to the led strip and power supply, therefore allowing very fast and simple maintenance of the electrical installation.