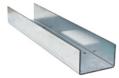

## Aluminium tray

| 14.022 | textured white | 3.40m |
|--------|----------------|-------|
| 14.023 | textured black | 3.40m |
| 14.024 | textured grey  | 3.40m |

Polycarbonate cover

18.079 frosted 3.40m

22.219 steel

## Safety cable

22.039 steel

18cm

System with front removable tray which permits easy access to the led strip and power supply, therefore allowing very fast and simple maintenance of the electrical installation.