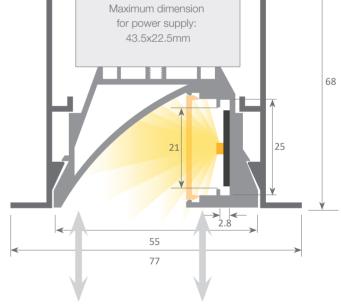

The internal tray allows us to screw the 20mm rigid led strip on one side and enables us to house the power supply on the other. At the same time this tray can be removed from the front which means easy maintenance. For safety we recommend the fixing of a braided cable from the profile base to the dissipation tray. Both profile and cover are available in 3.4 metre lengths.

## Safety cable

22.039 steel

18cm

System with front removable tray which permits easy access to the led strip and power supply, therefore allowing very fast and simple maintenance of the electrical installation.