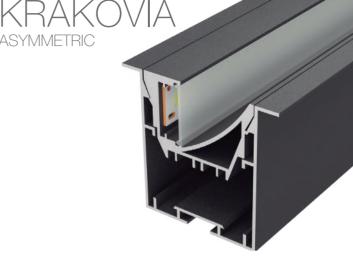

The internal tray allows us to screw the 20mm rigid led strip on one side and enables us to house the power supply on the other. At the same time this tray can be removed from the front which means easy maintenance. For safety we recommend the fixing of a braided cable from the profile base to the dissipation tray. Both profile and cover are available in 3.4 metre lengths.

## Safety cable

22.039 steel

18cm

System with front removable tray which permits easy access to the led strip and power supply, therefore allowing very fast and simple maintenance of the electrical installation.