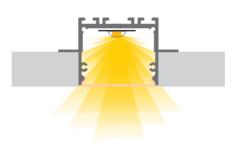

## led profile by Luz Negra

Our PROFESSIONAL led profile series for recessing is manufactured in high purity white lacquered aluminium.

The cover is available in opal white. This profile allows us to house a rigid led strip, achieving high luminosity (specially suitable for supermarkets, shopping centres, etc).