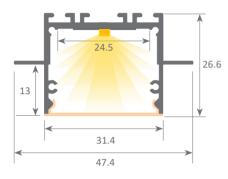

This profile and its covers are available in 2m lengths.

We offer a 2 year guarantee on our profiles and covers.

Scale 1:1

Aluminium profile 08.006 white lacquered 2m

Aluminium endcaps 19.135 without hole

Polycarbonate cover 18.058 opal 2m

Aluminium alloy extrusion process in accordance with: ISO 9001:2008 - ISO 14001 / Tolerances defined by: UNE-EN 755-9 / UNE-EN 12020-2 Alloy: 6060 / Anodising minimum: 15 microns Aluminium purity: 95-98% / Material treatment: T-5 / Covers: methacrylate (greater protection against UV rays)