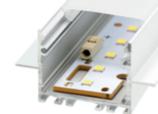

## led profile by Luz Negra

Our PROFESSIONAL led profile series for recessing is manufactured in high purity white lacquered aluminium.

The cover is available in opal white. This profile allows us to house a rigid led strip, achieving high luminosity (specially suitable for supermarkets, shopping centres, etc).