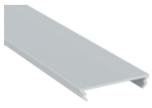

Polycarbonate cover 18.058 opal 2m

Aluminium alloy extrusion process in accordance with: ISO 9001:2008 - ISO 14001 / Tolerances defined by: UNE-EN 755-9 / UNE-EN 12020-2 Alloy: 6060 / Anodising minimum: 15 microns Aluminium purity: 95-98% / Material treatment: T-5 / Covers: methacrylate (greater protection against UV rays)