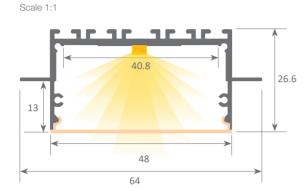

## led profile by Luz Negra

Our PROFESSIONAL led profile series for recessing is manufactured in high purity white lacquered aluminium.

The cover is available in opal white. This profile allows us to house a rigid led strip, achieving high luminosity (specially suitable for supermarkets, shopping centres, etc.).

This profile and its covers are available in 2m lengths. We offer a 2 year guarantee on our profiles and covers.

PRAGA

Aluminium profile 08.007 white lacquered 2m

Aluminium endcaps 19.136 without hole

2m

18.059 opal