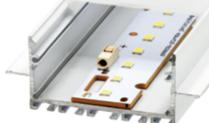

## led profile by Luz Negra

Our PROFESSIONAL led profile series for recessing is manufactured in high purity white lacquered aluminium.

The cover is available in opal white. This profile allows us to house a rigid led strip, achieving high luminosity (specially suitable for supermarkets, shopping centres, etc.).

This profile and its covers are available in 2m lengths. We offer a 2 year guarantee on our profiles and covers.

PRAGA

Aluminium profile 08.007 white lacquered 2m

Aluminium endcaps 19.136 without hole

2m

18.059 opal