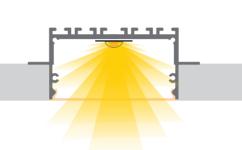

## led profile by Luz Negra

Our PROFESSIONAL led profile series for recessing is manufactured in high purity white lacquered aluminium.

The cover is available in opal white. This profile allows us to house a rigid led strip, achieving high luminosity (specially suitable for supermarkets, shopping centres, etc.).