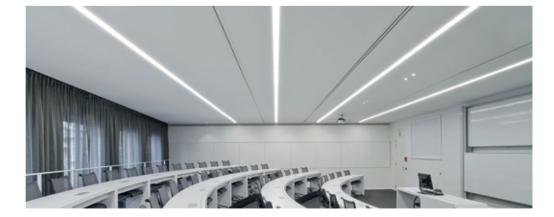

## led profile by Luz Negra

Our PROFESSIONAL led profile series for recessing is manufactured in high purity white lacquered aluminium.

The cover is available in opal white. This profile allows us to house a rigid led strip, achieving high luminosity (specially suitable for supermarkets, shopping centres, etc.).