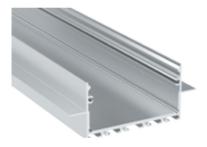

This profile and its covers are available in 2m lengths. We offer a 2 year guarantee on our profiles and covers.

PRAGA

Aluminium profile 08.007 white lacquered 2m

Aluminium endcaps 19.136 without hole

2m

18.059 opal