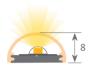

## led profile by Luz Negra

Our BASIC led profile series for surfaces is only 8mm high and manufactured in high purity anodised aluminium.

This profile is ideal for using on wall surfaces, furniture, shelves and similar areas, where we require a minimalist profile with very reduced dimensions. Its white cover completely embraces the profile and provides a greater angle of light emission.