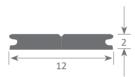

## TENNESSEE

Scale 1:1

Scale 1:2

Aluminium profile

01.014 anodised silver 2m

## Polycarbonate cover

18.020 opal

2m

Aluminium alloy extrusion process in accordance with: ISO 9001:2008 - ISO 14001 / Tolerances defined by: UNE-EN 755-9 / UNE-EN 12020-2 Theoretical weight: 0.061kg / Alloy: 6063 / Perimeter: 30.4mm / Anodising minimum: 15 microns