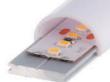

## led profile by Luz Negra

Our BASIC led profile series for surfaces is only 8mm high and manufactured in high purity anodised aluminium.

This profile is ideal for using on wall surfaces, furniture, shelves and similar areas, where we require a minimalist profile with very reduced dimensions. Its white cover completely embraces the profile and provides a greater angle of light emission.

It is suitable for led strips with a maximum width of 10mm, whose power level does not exceed 20W/m. In order to obtain a more homogeneous illumination, while also making the dots invisible, we recommend the combined use of both our opal cover and Canovelles-Barcelona-Gomera-COB ecoled strips.