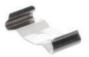

Plastic endcaps
19.028 with hole
19.029 without hole

Clip 20.011 chrome steel

Polycarbonate cover

18.172 frosted 2m 18.035 frosted 3m

Adjustable bracket

20.004 chrome steel (clip not included)

Aluminium alloy extrusion process in accordance with: ISO 9001:2008 - ISO 14001 / Tolerances defined by: UNE-EN 755-9 / UNE-EN 12020-2 Theoretical weight: 0.238kg / Alloy: 6063 / Perimeter: 138mm / Anodising minimum: 15 microns