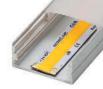

## CALIFORNIA XL

Scale 1:1

Scale 1:2

9.8

21.5

23.5

With double flexible strip of 10mm

**Aluminium profile**02.011 anodised silver

Plastic endcaps
19.028 with hole
19.029 without hole

Clip 20.011 chrome steel

Polycarbonate cover

18.172 frosted 2m 18.035 frosted 3m

Adjustable bracket

20.004 chrome steel (clip not included)

Aluminium alloy extrusion process in accordance with: ISO 9001:2008 - ISO 14001 / Tolerances defined by: UNE-EN 755-9 / UNE-EN 12020-2 Theoretical weight: 0.238kg / Alloy: 6063 / Perimeter: 138mm / Anodising minimum: 15 microns