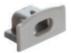

Plastic endcaps
19.028 with hole
19.029 without hole

Clip 20.011 chrome steel

Polycarbonate cover

18.172 frosted 2m 18.035 frosted 3m

Adjustable bracket

20.004 chrome steel (clip not included)

Aluminium alloy extrusion process in accordance with: ISO 9001:2008 - ISO 14001 / Tolerances defined by: UNE-EN 755-9 / UNE-EN 12020-2 Theoretical weight: 0.238kg / Alloy: 6063 / Perimeter: 138mm / Anodising minimum: 15 microns