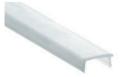

## CALIFORNIA XL

Scale 1:1

Scale 1:2

9.8

21.5

23.5

With double flexible strip of 10mm

**Aluminium profile**02.011 anodised silver

Plastic endcaps
19.028 with hole
19.029 without hole

Clip 20.011 chrome steel

Polycarbonate cover

18.172 frosted 2m 18.035 frosted 3m

Adjustable bracket

20.004 chrome steel (clip not included)

Aluminium alloy extrusion process in accordance with: ISO 9001:2008 - ISO 14001 / Tolerances defined by: UNE-EN 755-9 / UNE-EN 12020-2 Theoretical weight: 0.238kg / Alloy: 6063 / Perimeter: 138mm / Anodising minimum: 15 microns