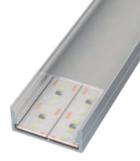

## led profile by Luz Negra

Our BASIC led profile series is for surfaces (only 9.8mm high) and manufactured in high purity aluminium, available in anodised silver. Ideal for wall surfaces, furnitures, shelves and similar. It is suitable for led strips with a maximum width of 20mm, whose power level does not exceed 30W/m.

## CALIFORNIA XL

Scale 1:1

Scale 1:2

9.8

21.5

23.5

With double flexible strip of 10mm

**Aluminium profile**02.011 anodised silver