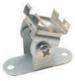

Plastic endcaps
19.028 with hole
19.029 without hole

Clip 20.011 chrome steel

Polycarbonate cover

18.172 frosted 2m 18.035 frosted 3m

Adjustable bracket

20.004 chrome steel (clip not included)

Aluminium alloy extrusion process in accordance with: ISO 9001:2008 - ISO 14001 / Tolerances defined by: UNE-EN 755-9 / UNE-EN 12020-2 Theoretical weight: 0.238kg / Alloy: 6063 / Perimeter: 138mm / Anodising minimum: 15 microns