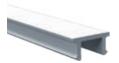

# led profile by Luz Negra

Our BASIC led profile series for surfaces is manufactured in high purity aluminium and available in anodised silver and black (on demand we can supply different anodised and lacquered finishings). Ideal for wall surfaces, furniture, shelves and similar.

### Aluminium profile

| 02.042 | anodised silver | 2m |
|--------|-----------------|----|
| 02.041 | anodised black  | 2m |
| 02.029 | anodised silver | 3m |
| 02.030 | anodised black  | 3m |