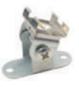

#### Adjustable bracket

20.004 chrome steel (clip not included)

Aluminium alloy extrusion process in accordance with: ISO 9001:2008 - ISO 14001 / Tolerances defined by: UNE-EN 755-9 / UNE-EN 12020-2 Alloy: 6063 / Anodising minimum: 15 microns
Aluminium purity: 95-98% / Material treatment: T-5 / Covers: methacrylate (greater protection against UV rays)