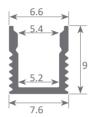

We offer a 2 year guarantee on our profiles and covers.

NEW YORK

MINI

Scale 1:1

Scale 1:2

### Aluminium profile

| 02.042 | anodised silver | 2m |
|--------|-----------------|----|
| 02.041 | anodised black  | 2m |
| 02.029 | anodised silver | 3m |
| 02.030 | anodised black  | 3m |