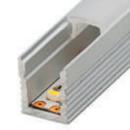

# led profile by Luz Negra

Our BASIC led profile series for surfaces is manufactured in high purity aluminium and available in anodised silver and black (on demand we can supply different anodised and lacquered finishings). Ideal for wall surfaces, furniture, shelves and similar.

Suitable for led strips with a maximum width of 5mm and a power not greater than 15W/m. In order to obtain a more homogeneous illumination, while also making the dots invisible, we recommend the combined use of both our frosted cover and Cíes ecoled strips.