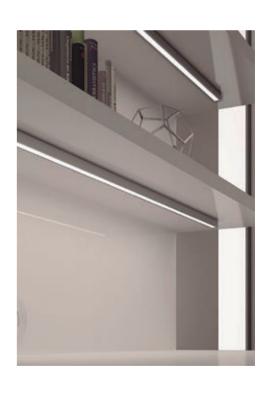

# led profile by Luz Negra

Our BASIC led profile series for surfaces is manufactured in high purity aluminium and available in anodised silver and black (on demand we can supply different anodised and lacquered finishings). Ideal for wall surfaces, furniture, shelves and similar.

Suitable for led strips with a maximum width of 5mm and a power not greater than 15W/m. In order to obtain a more homogeneous illumination, while also making the dots invisible, we recommend the combined use of both our frosted cover and Cíes ecoled strips.