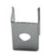

#### Black&White cover

| 18.153 | Black&White | 2m |
|--------|-------------|----|
| 18.085 | Black&White | 3m |

Clip

20.049 chrome steel