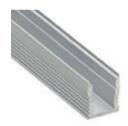

# led profile by Luz Negra

Our BASIC led profile series for surfaces is manufactured in high purity aluminium and available in anodised silver and black (on demand we can supply different anodised and lacquered finishings). Ideal for wall surfaces, furniture, shelves and similar.

### Aluminium profile

| 02.042 | anodised silver | 2m |
|--------|-----------------|----|
| 02.041 | anodised black  | 2m |
| 02.029 | anodised silver | 3m |
| 02.030 | anodised black  | 3m |