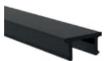

# led profile by Luz Negra

Our BASIC led profile series for surfaces is manufactured in high purity aluminium and available in anodised silver and black (on demand we can supply different anodised and lacquered finishings). Ideal for wall surfaces, furniture, shelves and similar.

### Aluminium profile

| 02.042 | anodised silver | 2m |
|--------|-----------------|----|
| 02.041 | anodised black  | 2m |
| 02.029 | anodised silver | 3m |
| 02.030 | anodised black  | 3m |