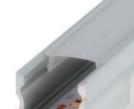

# led profile by Luz Negra

Our BASIC led profile series for surfaces is manufactured in high purity aluminium and available in anodised silver, lacquered white, lacquered black and raw aluminium (on demand we can supply different anodised and lacquered finishes). Ideal for wall surfaces, furniture, shelves and similar. Suitable for led strips with a maximum width of 14mm and a power not greater than 30W/m. In order to obtain a more homogeneous illumination, while also making the dots invisible, we recommend the combined use of both our frosted cover and Canovelles-Barcelona-Gomera-COB ecoled strips. We offer a 2 year guarantee on our profiles and covers.

## Scale 1:1

Aluminium profile

02.014

02.038

02.017

02.037

02.012 anodised silver

02.015 anodised silver 02.016 white lacquered 6m