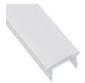

## Scale 1:1

Aluminium profile

02.014

02.038

02.017

02.037

02.012 anodised silver

02.015 anodised silver 02.016 white lacquered 6m

## Polycarbonate cover

| i oiyouiboilato oovoi |             |    |
|-----------------------|-------------|----|
| 18.146                | frosted     | 2m |
| 18.148                | opal        | 2m |
| 18.152                | transparent | 2m |
| 18.145                | frosted     | 6m |
| 18.147                | opal        | 6m |
| 18.151                | transparent | 6m |

Methacrylate cover

| 18.014 | transparent | 2m |  |
|--------|-------------|----|--|
| 18.015 | frosted     | 2m |  |
| 18.016 | transparent | 6m |  |
| 18.017 | frosted     | 6m |  |

Aluminium alloy extrusion process in accordance with: ISO 9001:2008 - ISO 14001 / Tolerances defined by: UNE-EN 755-9 / UNE-EN 12020-2 Theoretical weight: 0.157kg / Alloy: 6063 / Perimeter: 92mm / Anodising minimum: 15 microns Aluminium purity: 95-98% / Material treatment: T-5 / Covers: methacrylate (greater protection against UV rays)