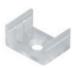

02.013 white lacquered 2m

black lacquered 2m

black lacquered 6m

2m

2m

| Plastic effucaps |                    |  |  |
|------------------|--------------------|--|--|
| 19.030           | white with hole    |  |  |
| 19.031           | white without hole |  |  |
| 19.032           | grey with hole     |  |  |
| 19.033           | grey without hole  |  |  |
| 19.441           | black with hole    |  |  |
| 19.442           | black without hole |  |  |