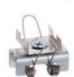

Clip 20.005 transparent plastic

**Embedding clip** 20.003 chrome steel (clip not included)

Adjustable bracket 20.004 chrome steel (clip not included)

90° angle bracket 22.001 steel (52x13mm)

Adhesive magnet 42.001 12mm 1m