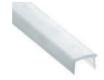

# led profile by Luz Negra

Our BASIC led profile series for surfaces is manufactured in high purity aluminium and available in anodised silver, lacquered white, lacquered black and raw aluminium (on demand we can supply different anodised and lacquered finishes). Ideal for wall surfaces, furniture, shelves and similar. Suitable for led strips with a maximum width of 14mm and a power not greater than 30W/m. In order to obtain a more homogeneous illumination, while also making the dots invisible, we recommend the combined use of both our frosted cover and Canovelles-Barcelona-Gomera-COB ecoled strips. We offer a 2 year guarantee on our profiles and covers.

## Scale 1:1

Aluminium profile

02.014

02.038

02.017

02.037

02.012 anodised silver

02.015 anodised silver 02.016 white lacquered 6m