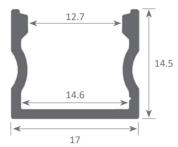

## Scale 1:1

Aluminium profile

02.014

02.038

02.017

02.037

02.012 anodised silver

02.015 anodised silver 02.016 white lacquered 6m

Methacrylate cover

| 18.014 | transparent | 2m |  |
|--------|-------------|----|--|
| 18.015 | frosted     | 2m |  |
| 18.016 | transparent | 6m |  |
| 18.017 | frosted     | 6m |  |

Aluminium alloy extrusion process in accordance with: ISO 9001:2008 - ISO 14001 / Tolerances defined by: UNE-EN 755-9 / UNE-EN 12020-2 Theoretical weight: 0.157kg / Alloy: 6063 / Perimeter: 92mm / Anodising minimum: 15 microns Aluminium purity: 95-98% / Material treatment: T-5 / Covers: methacrylate (greater protection against UV rays)