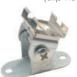

Clip 20.005 transparent plastic

**Embedding clip** 20.003 chrome steel (clip not included)

Adjustable bracket 20.004 chrome steel (clip not included)

90° angle bracket 22.001 steel (52x13mm)

Adhesive magnet 42.001 12mm 1m