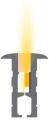

## led profile by Luz Negra

Our PROFESSIONAL led profile series for recessing and is only 6mm wide (with side wings 12mm). Manufactured in high purity aluminium and available in anodised silver, it stands out for being the thinnest solution for recessing and offers a visible light of only 2.5mm wide.

Aluminium alloy extrusion process in accordance with: ISO 9001:2008 - ISO 14001 / Tolerances defined by: UNE-EN 755-9 / UNE-EN 12020-2 Theoretical weight: 0.099 + 0.102kg / Alloy: 6063 / Perimeter: 49 + 51mm / Anodising minimum: 15 microns Aluminium purity: 95-98% / Material treatment: T-5 / Covers: methacrylate (greater protection against UV rays)