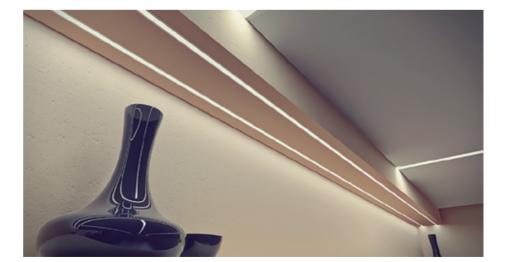

## led profile by Luz Negra

Our PROFESSIONAL led profile series for recessing and is only 6mm wide (with side wings 12mm). Manufactured in high purity aluminium and available in anodised silver, it stands out for being the thinnest solution for recessing and offers a visible light of only 2.5mm wide.

Mainly used for recessing in furniture, shelving and display units, where the line of light must be extremely thin.

It is an elegant and unique design only suitable for very thin side light led strips and we therefore recommend combining it with our Getafe ecoled strip.