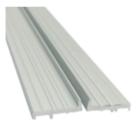

## led profile by Luz Negra

Our PROFESSIONAL led profile series for recessing and is only 6mm wide (with side wings 12mm). Manufactured in high purity aluminium and available in anodised silver, it stands out for being the thinnest solution for recessing and offers a visible light of only 2.5mm wide.

We offer a 2 year guarantee on our profiles and covers.

Aluminium profile (set of 2) 03.011 anodised silver 2m

Methacrylate cover

18.041 opal 1m

(for easy installation we recommend fixing the cover with double-sided tape).

Aluminium alloy extrusion process in accordance with: ISO 9001:2008 - ISO 14001 / Tolerances defined by: UNE-EN 755-9 / UNE-EN 12020-2 Theoretical weight: 0.099 + 0.102kg / Alloy: 6063 / Perimeter: 49 + 51mm / Anodising minimum: 15 microns Aluminium purity: 95-98% / Material treatment: T-5 / Covers: methacrylate (greater protection against UV rays)