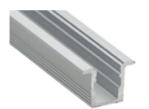

#### Aluminium profile

04.024 anodised black 3m 04.025 anodised silver 2m 04.016 anodised black 3m