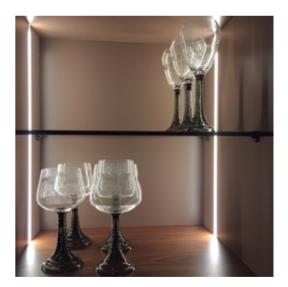

## led profile by Luz Negra

Our BASIC led profile series for recessing is manufactured in high purity aluminium and available in anodised silver and black aluminium (on demand, we can supply different anodised and lacquered finishings). Ideal for embedding in furniture, shelving and similar, where we require a profile with a dot free effect.

Suitable for led strips with a maximum width of 5mm and a power not greater than 12W/m. We recommend using it with our Cíes ecoled strips.

We offer a 2 year guarantee on our profiles and covers.