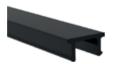

#### Black&White cover

18.153 Black&White 2m18.085 Black&White 3m

Patente Europea Nº.: 13156605.1 Aluminium alloy extrusion process in accordance with: ISO 9001:2008 - ISO 14001 / Tolerances defined by: UNE-EN 755-9 / UNE-EN 12020-2 Alloy: 6063 / Anodising minimum: 15 microns
Aluminium purity: 95-98% / Material treatment: T-5 / Covers: Fireproof VØ