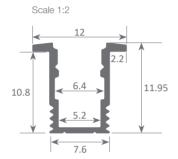

# PHILADELPHIA MINI

Scale 1:1

#### Aluminium profile

04.024 anodised black 3m 04.025 anodised silver 2m 04.016 anodised black 3m