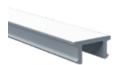

ASIC led profile series for recessing is manufactured in high purity aluminium and available in anodised silver and black aluminium (on demand, we can supply different anodised and lacquered finishings). Ideal for embedding in furniture, shelving and similar, where we require a profile with a dot free effect.

Suitable for led strips with a maximum width of 5mm and a power not greater than 12W/m. We recommend using it with our Cíes ecoled strips.

We offer a 2 year guarantee on our profiles and covers.

# PHILADELPHIA MINI

Scale 1:1







#### Aluminium profile

04.024 anodised black 3m 04.025 anodised silver 2m 04.016 anodised black 3m



# 4\_4

#### Plastic endcaps

19.217 with hole19.218 without hole19.289 black with hole19.290 black without hole



## Grapa

20.049 stainless steel



### Polycarbonate cover

18.154 frosted 2m 18.081 frosted 3m



#### Black&White cover

18.153 Black&White 2m18.085 Black&White 3m







Patente Europea Nº.: 13156605.1 Aluminium alloy extrusion process in accordance with: ISO 9001:2008 - ISO 14001 / Tolerances defined by: UNE-EN 755-9 / UNE-EN 12020-2 Alloy: 6063 / Anodising minimum: 15 microns
Aluminium purity: 95-98% / Material treatment: T-5 / Covers: Fireproof VØ