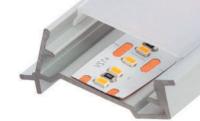

## led profile by Luz Negra

Our BASIC led profile series for angles is manufactured in high purity aluminium and available in anodized silver. Ideal for wall surfaces, furniture, shelving and similar areas where we require an angular and continuous light emission along with an optimum heat dissipation.

Suitable for led strips with a maximum width of 13.9mm and a power not greater than 20W/m. In order to obtain a more homogeneous illumination, while also making the dots invisible, we recommend the combined use of both our frosted covers and Vizcaya-Topacio-COB ecoled strips.