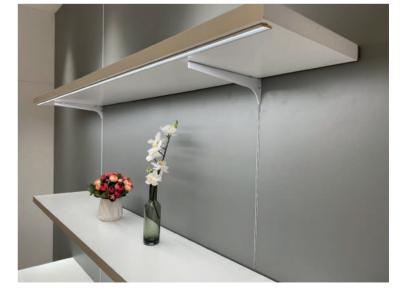

## led profile by Luz Negra

Our BASIC led profile series for angles is manufactured in high purity aluminium and available in anodized silver. Ideal for wall surfaces, furniture, shelving and similar areas where we require an angular and continuous light emission along with an optimum heat dissipation.