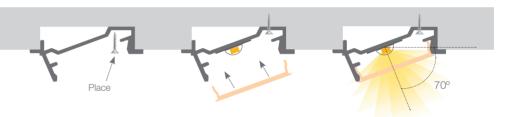

## led profile by Luz Negra

Our BASIC led profile series for angles is manufactured in high purity aluminium and available in anodized silver. Ideal for wall surfaces, furniture, shelving and similar areas where we require an angular and continuous light emission along with an optimum heat dissipation.

Suitable for led strips with a maximum width of 13.9mm and a power not greater than 20W/m. In order to obtain a more homogeneous illumination, while also making the dots invisible, we recommend the combined use of both our frosted covers and Vizcaya-Topacio-COB ecoled strips.