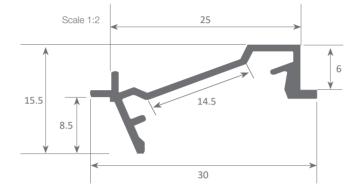

## **AMSTERDAM**

Scale 1:1

## Aluminium profile

05.036 anodised silver 2m 05.023 anodised silver 3m

Polycarbonate cover Pla

2m

Plastic endcaps
19.081 grey without hole
19.082 grey with hole

18.171 opal

Aluminium alloy extrusion process in accordance with: ISO 9001:2008 - GB/T19001-2008 / Tolerances defined by: ±0.2mm Theoretical weight: 0.138kg/m / Alloy: 6063 / Perimeter: 107.6303mm / Anodising minimum: 8-10 microns Aluminium purity: 97-99% / Material treatment: T-5 / Covers: Fireproof VØ