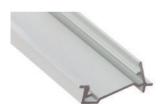

## Aluminium profile

05.036 anodised silver 2m 05.023 anodised silver 3m

Polycarbonate cover Pla

2m

Plastic endcaps
19.081 grey without hole
19.082 grey with hole

18.171 opal

Aluminium alloy extrusion process in accordance with: ISO 9001:2008 - GB/T19001-2008 / Tolerances defined by: ±0.2mm Theoretical weight: 0.138kg/m / Alloy: 6063 / Perimeter: 107.6303mm / Anodising minimum: 8-10 microns Aluminium purity: 97-99% / Material treatment: T-5 / Covers: Fireproof VØ