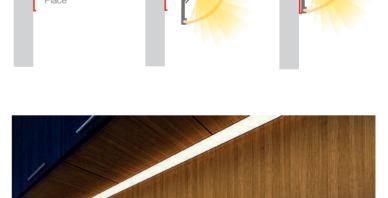

## led profile by Luz Negra

Our BASIC led profile series for angles is manufactured in high purity aluminium and available in anodised silver aluminium. Ideal for wall surfaces, furniture, shelving and similar areas where we require an angular and continuous light emission along with an optimum heat dissipation. Suitable for led strips with a maximum width of 10mm and a power not greater than 20W/m. In order to obtain a more homogeneous illumination, while also a dot - free effect, we recommend the combined use of both our opal covers and Élite ecoled strips.