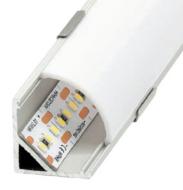

## led profile by Luz Negra

Our BASIC led profile series for angles is manufactured in high purity aluminium and available in anodised silver aluminium. Ideal for wall surfaces, furniture, shelving and similar areas where we require an angular and continuous light emission along with an optimum heat dissipation. Suitable for led strips with a maximum width of 10mm and a power not greater than 20W/m. In order to obtain a more homogeneous illumination, while also a dot - free effect, we recommend the combined use of both our opal covers and Élite ecoled strips.