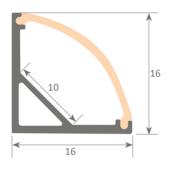

## SPLIT

We offer a 2 year guarantee on our profiles and covers.

Scale 1:2

Scale 1:1

Aluminium profile
05.031 anodised silver 2m
05.021 anodised silver 3m

Plastic endcaps
19.079 grey with hole
19.080 grey without hole

Polycarbonate cover18.157opal2m18.043opal3m

Clip 20.018 plastic

Aluminium alloy extrusion process in accordance with: ISO 9001:2008 - GB/T19001-2008 / Tolerances defined by: ±0.2mm Theoretical weight: 0.108kg/m / Alloy: 6063 / Perimeter: 65.7445mm / Anodising minimum: 8-10 microns Aluminium purity: 97-99% / Material treatment: T-5 / Covers: Fireproof VØ