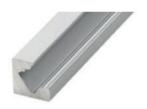

## led profile by Luz Negra

Our BASIC led profile series for angles is manufactured in high purity aluminium and available in anodised silver (on demand, we can supply different anodised and lacquered finishings). Ideal for wall surfaces, furniture, shelving and similar areas where we require an angular and continuous light emission along with an optimum heat dissipation.

# TEXAS MINI

Scale 1:1

Scale 1:2

Aluminium profile

05.024 anodised silver 2