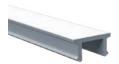

led profile series for angles is manufactured in high purity aluminium and available in anodised silver (on demand, we can supply different anodised and lacquered finishings). Ideal for wall surfaces, furniture, shelving and similar areas where we require an angular and continuous light emission along with an optimum heat dissipation.

Suitable for led strips with a maximum width of 5mm and a power not greater than 15W/m.

In order to obtain a more homogeneous illumination, while also a dot free effect, we recommend the combined use of both our frosted covers and Cíes ecoled strips.

We offer a 2 year guarantee on our profiles and covers.

# TEXAS MINI



Scale 1:1



Scale 1:2





Aluminium profile

05.024 anodised silver 2



#### Plastic endcaps

19.219 with hole 19.220 without hole



### Polycarbonate cover

18.086 frosted



#### Clip

2m

20.051 anodised silver





Aluminium alloy extrusion process in accordance with: ISO 9001:2008 - ISO 14001 / Tolerances defined by: UNE-EN 755-9 / UNE-EN 12020-2 Alloy: 6063 / Anodising minimum: 15 microns
Aluminium purity: 95-98% / Material treatment: T-5 / Covers: methacrylate (greater protection against UV rays)