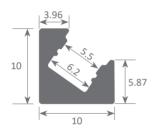

## led profile by Luz Negra

Our BASIC led profile series for angles is manufactured in high purity aluminium and available in anodised silver (on demand, we can supply different anodised and lacquered finishings). Ideal for wall surfaces, furniture, shelving and similar areas where we require an angular and continuous light emission along with an optimum heat dissipation.

Suitable for led strips with a maximum width of 5mm and a power not greater than 15W/m.

In order to obtain a more homogeneous illumination, while also a dot free effect, we recommend the combined use of both our frosted covers and Cíes ecoled strips.

We offer a 2 year guarantee on our profiles and covers.

# TEXAS MINI



Scale 1:1



Scale 1:2





Aluminium profile

05.024 anodised silver 2



#### Plastic endcaps

19.219 with hole 19.220 without hole



### Polycarbonate cover

18.086 frosted



#### Clip

2m

20.051 anodised silver





Aluminium alloy extrusion process in accordance with: ISO 9001:2008 - ISO 14001 / Tolerances defined by: UNE-EN 755-9 / UNE-EN 12020-2 Alloy: 6063 / Anodising minimum: 15 microns
Aluminium purity: 95-98% / Material treatment: T-5 / Covers: methacrylate (greater protection against UV rays)