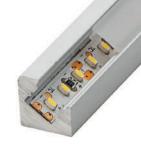

## led profile by Luz Negra

Our BASIC led profile series for angles is manufactured in high purity aluminium and available in anodised silver (on demand, we can supply different anodised and lacquered finishings). Ideal for wall surfaces, furniture, shelving and similar areas where we require an angular and continuous light emission along with an optimum heat dissipation.

Suitable for led strips with a maximum width of 5mm and a power not greater than 15W/m.

In order to obtain a more homogeneous illumination, while also a dot free effect, we recommend the combined use of both our frosted covers and Cíes ecoled strips.

### Polycarbonate cover

18.086 frosted