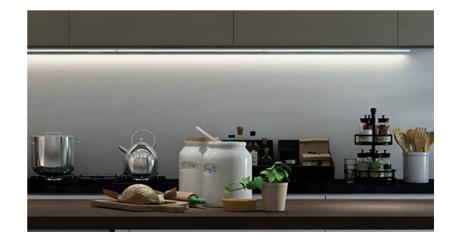

## led profile by Luz Negra

Our BASIC led profile series for angles is manufactured in high purity aluminium and available in anodised silver (on demand, we can supply different anodised and lacquered finishings). Ideal for wall surfaces, furniture, shelving and similar areas where we require an angular and continuous light emission along with an optimum heat dissipation.

Suitable for led strips with a maximum width of 5mm and a power not greater than 15W/m.

In order to obtain a more homogeneous illumination, while also a dot free effect, we recommend the combined use of both our frosted covers and Cíes ecoled strips.