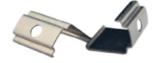

#### Clip

2m

20.051 anodised silver

Aluminium alloy extrusion process in accordance with: ISO 9001:2008 - ISO 14001 / Tolerances defined by: UNE-EN 755-9 / UNE-EN 12020-2 Alloy: 6063 / Anodising minimum: 15 microns
Aluminium purity: 95-98% / Material treatment: T-5 / Covers: methacrylate (greater protection against UV rays)