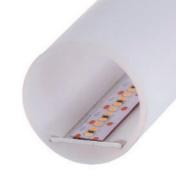

## led profile by Luz Negra

Our PROFESSIONAL led profile series for surfaces and ceiling suspension is manufactured in white frosted methacrylate. The profile is ideal for surface applications, for example ceiling suspended luminaires or wall mounted luminaires, and similar.

It is suitable for led strips with a maximum width of 15mm and a power not greater than 15W/m. In order to obtain a more homogeneous illumination, while also making the dots invisible, we recommend combining it with our Canovelles-Barcelona-Gomera-COB ecoled strips.

We offer a 2 year guarantee.

Methacrylate profile
13.034 white frosted 2m
13.019 white frosted 3m

Inner plate
22.212 aluminium 2m
22.189 aluminium 3m

**Endcaps**19.099 frosted methacrylate

**Plastic endcaps**19.100 blue
19.101 white
19.102 black
19.103 red