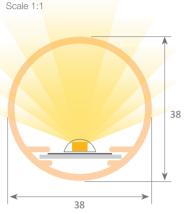

It is suitable for led strips with a maximum width of 15mm and a power not greater than 15W/m. In order to obtain a more homogeneous illumination, while also making the dots invisible, we recommend combining it with our Canovelles-Barcelona-Gomera-COB ecoled strips.