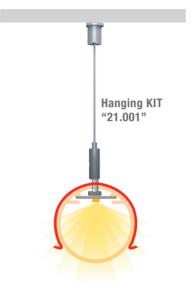

Hanging KIT
21.001 chrome set of 2 units
21.002 white set of 2 units
21.003 black set of 2 units
(clip not included)

Clip
20.020 transparent polycarbonate
20.021 metal

Plastic profile extrusion process in accordance with: ISO 9001
Theoretical weight: 0.275kg/m / Raw material: acrilic PMMA / Perimeter: 119.4mm / Acrilic purity: 99.95%