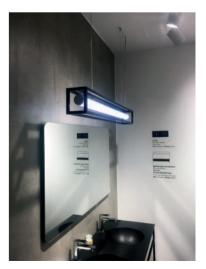

## led profile by Luz Negra

Our PROFESSIONAL led profile series for surfaces and ceiling suspension is manufactured in white frosted methacrylate. The profile is ideal for surface applications, for example ceiling suspended luminaires or wall mounted luminaires, and similar.

It is suitable for led strips with a maximum width of 15mm and a power not greater than 15W/m. In order to obtain a more homogeneous illumination, while also making the dots invisible, we recommend combining it with our Canovelles-Barcelona-Gomera-COB ecoled strips.