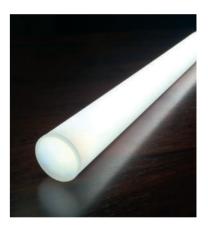

## led profile by Luz Negra

Our PROFESSIONAL led profile series for surfaces and ceiling suspension is manufactured in white frosted methacrylate. The profile is ideal for surface applications, for example ceiling suspended luminaires or wall mounted luminaires, and similar.

We offer a 2 year guarantee.

Methacrylate profile
13.034 white frosted 2m
13.019 white frosted 3m

Inner plate
22.212 aluminium 2m
22.189 aluminium 3m

**Endcaps**19.099 frosted methacrylate

**Plastic endcaps**19.100 blue
19.101 white
19.102 black
19.103 red