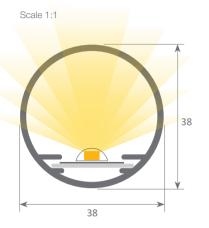

## led profile by Luz Negra

Black&White

Our PROFESSIONAL led profile series which is manufactured in Black&White, is ideal for surfaces, ceiling suspended luminaires or wall mounted luminaires and similar.

It is suitable for led strips with a maximum width of 15mm and a power not greater than 15W/m. In order to obtain a more homogeneous illumination, while also making a non dot effect, we recommend combining it with our Elite series of led strips, COB and also our ecoled digital model Hawai RGB.

We offer a 2 year guarantee.

**Methacrylate profile**13.020 black frosted 3m

Inner plate
22.189 aluminium 3m

**Endcaps**19.104 methacrylate

Hanging KIT

21.001 chrome set of 2 units 21.002 white set of 2 units 21.003 black set of 2 units (clip not included)