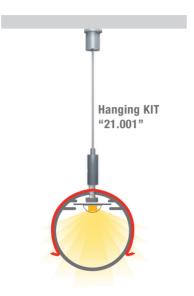

We offer a 2 year guarantee.

**Methacrylate profile**13.020 black frosted 3m

Inner plate
22.189 aluminium 3m

**Endcaps**19.104 methacrylate

Hanging KIT

21.001 chrome set of 2 units 21.002 white set of 2 units 21.003 black set of 2 units (clip not included)