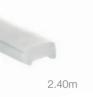

Its rubber cover, when combined with this profile, provides an IP20 while also obtaining a more homogeneous illumination along with an improved dot-free effect.

This profile and its cover are available in lengths of 2.4 metres. We recommend combining it with our ecoled led strips (with PCB not wider than 8 mm).

We offer a 2 year guarantee on our profiles and cover.

Aluminium profile

07.006 anodeised silver 2.40m

Plastic endcaps 19.122 grey

set of 2 units

Scale 1:2

Aluminium alloy extrusion process in accordance with: ISO 9001:2008 - ISO 14001 / Tolerances defined by: UNE-EN 755-9 / UNE-EN 12020-2 Alloy: 6063 / Anodizing minimum: 15 microns Aluminium purity: 95-98% / Material treatment: T-5 / Diffusers: Fireproof VØ