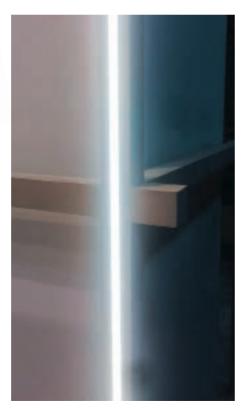

Its rubber cover, when combined with this profile, provides an IP20 while also obtaining a more homogeneous illumination along with an improved dot-free effect.

This profile and its cover are available in lengths of 2.4 metres. We recommend combining it with our ecoled led strips (with PCB not wider than 8 mm).