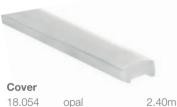

Its rubber cover, when combined with this profile, provides an IP20 while also obtaining a more homogeneous illumination along with an improved dot-free effect.

This profile and its cover are available in lengths of 2.4 metres. We recommend combining it with our ecoled led strips (with PCB not wider than 8 mm).

We offer a 2 year guarantee on our profiles and cover.

Aluminium profile

07.006 anodeised silver 2.40m

Plastic endcaps 19.122 grey

set of 2 units

Scale 1:2

Aluminium alloy extrusion process in accordance with: ISO 9001:2008 - ISO 14001 / Tolerances defined by: UNE-EN 755-9 / UNE-EN 12020-2 Alloy: 6063 / Anodizing minimum: 15 microns Aluminium purity: 95-98% / Material treatment: T-5 / Diffusers: Fireproof VØ