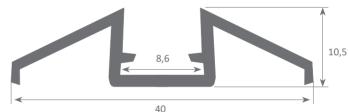

We offer a 2 year guarantee on our profiles and cover.

Aluminium profile

07.006 anodeised silver 2.40m

Plastic endcaps 19.122 grey

set of 2 units

Scale 1:2

Aluminium alloy extrusion process in accordance with: ISO 9001:2008 - ISO 14001 / Tolerances defined by: UNE-EN 755-9 / UNE-EN 12020-2 Alloy: 6063 / Anodizing minimum: 15 microns Aluminium purity: 95-98% / Material treatment: T-5 / Diffusers: Fireproof VØ