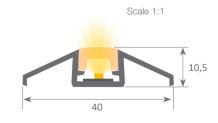

## led profile by Luz Negra

Our BASIC led profiles series, treadable and for indoor use, is manufactured in high purity aluminium and available in anodised silver (on demand can be supplied with black anodized or other coloured finishes).

Its rubber cover, when combined with this profile, provides an IP20 while also obtaining a more homogeneous illumination along with an improved dot-free effect.

This profile and its cover are available in lengths of 2.4 metres. We recommend combining it with our ecoled led strips (with PCB not wider than 8 mm).

We offer a 2 year guarantee on our profiles and cover.

Aluminium profile

07.006 anodeised silver 2.40m

Plastic endcaps 19.122 grey

set of 2 units

Scale 1:2

Aluminium alloy extrusion process in accordance with: ISO 9001:2008 - ISO 14001 / Tolerances defined by: UNE-EN 755-9 / UNE-EN 12020-2 Alloy: 6063 / Anodizing minimum: 15 microns Aluminium purity: 95-98% / Material treatment: T-5 / Diffusers: Fireproof VØ