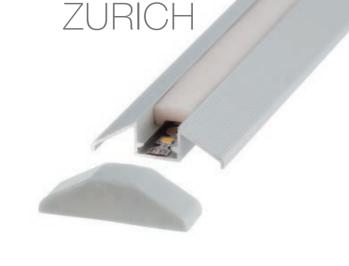

## led profile by Luz Negra

Our BASIC led profiles series, treadable and for indoor use, is manufactured in high purity aluminium and available in anodised silver (on demand can be supplied with black anodized or other coloured finishes).

Its rubber cover, when combined with this profile, provides an IP20 while also obtaining a more homogeneous illumination along with an improved dot-free effect.

This profile and its cover are available in lengths of 2.4 metres. We recommend combining it with our ecoled led strips (with PCB not wider than 8 mm).

We offer a 2 year guarantee on our profiles and cover.

Aluminium profile

07.006 anodeised silver 2.40m

Plastic endcaps 19.122 grey

set of 2 units

Scale 1:2

Aluminium alloy extrusion process in accordance with: ISO 9001:2008 - ISO 14001 / Tolerances defined by: UNE-EN 755-9 / UNE-EN 12020-2 Alloy: 6063 / Anodizing minimum: 15 microns Aluminium purity: 95-98% / Material treatment: T-5 / Diffusers: Fireproof VØ