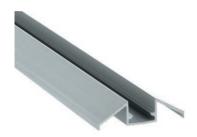

## led profile by Luz Negra

Our BASIC led profiles series, treadable and for indoor use, is manufactured in high purity aluminium and available in anodised silver (on demand can be supplied with black anodized or other coloured finishes).

We offer a 2 year guarantee on our profiles and cover.

Aluminium profile

07.006 anodeised silver 2.40m

Plastic endcaps 19.122 grey

set of 2 units

Scale 1:2

Aluminium alloy extrusion process in accordance with: ISO 9001:2008 - ISO 14001 / Tolerances defined by: UNE-EN 755-9 / UNE-EN 12020-2 Alloy: 6063 / Anodizing minimum: 15 microns Aluminium purity: 95-98% / Material treatment: T-5 / Diffusers: Fireproof VØ