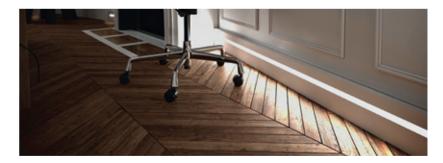

## led profile by Luz Negra

Our PROFESSIONAL led profile series is for skirting boards, lighting up aisles or corridors and white lacquered aluminium. This profile and its cover are both available in lengths of 2m and can house led strips with a maximum PCB of 13mm width and a power not greater than 20W/m.

We recommend combining it with COB our Granada ecoled strip to obtain a more homogeneous illumination.

It is fixed to the wall with conventional silicone.