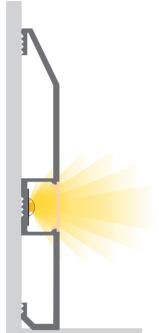

## led profile by Luz Negra

Our PROFESSIONAL led profile series is for skirting boards, lighting up aisles or corridors and white lacquered aluminium. This profile and its cover are both available in lengths of 2m and can house led strips with a maximum PCB of 13mm width and a power not greater than 20W/m.

We recommend combining it with COB our Granada ecoled strip to obtain a more homogeneous illumination.

It is fixed to the wall with conventional silicone.