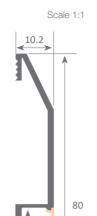

## led profile by Luz Negra

Our PROFESSIONAL led profile series is for skirting boards, lighting up aisles or corridors and white lacquered aluminium. This profile and its cover are both available in lengths of 2m and can house led strips with a maximum PCB of 13mm width and a power not greater than 20W/m.