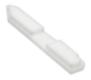

## Plastic endcaps

19.114 white without hole set of 2 units

DIMBURGC

Aluminium alloy extrusion process in accordance with: ISO 9001:2008 - ISO 14001 / Tolerances defined by: UNE-EN 755-9 / UNE-EN 12020-2 Alloy: 6060 / Anodising minimum: 15 microns
Aluminium purity: 95-98% / Material treatment: T-5 / Covers: methacrylate (greater protection against UV rays)