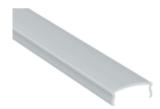

## led profile by Luz Negra

Our PROFESSIONAL led profile series is for skirting boards, lighting up aisles or corridors and white lacquered aluminium. This profile and its cover are both available in lengths of 2m and can house led strips with a maximum PCB of 13mm width and a power not greater than 20W/m.

## We offer a 2 year guarantee on profiles and covers.

Aluminium profile

06.008 white lacquered 2m (matt)

## Polycarbonate cover

18.052 opal 2m