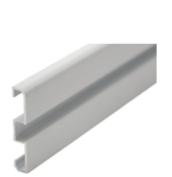

Aluminium profile 06.009 white lacquered 2m (matt)

Polycarbonate cover 18.052 opal 2m

**Plastic endcaps** 

19.115 white without hole set of 2 units

CE

Aluminium alloy extrusion process in accordance with: ISO 9001:2008 - ISO 14001 / Tolerances defined by: UNE-EN 755-9 / UNE-EN 12020-2 Alloy: 6060 / Anodising minimum: 15 microns Aluminium purity: 95-98% / Material treatment: T-5 / Covers: methacrylate (greater protection against UV rays)