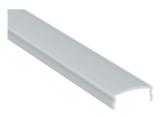

Aluminium profile 06.009 white lacquered 2m (matt)

Polycarbonate cover 18.052 opal 2m

**Plastic endcaps** 

19.115 white without hole set of 2 units

CE

Aluminium alloy extrusion process in accordance with: ISO 9001:2008 - ISO 14001 / Tolerances defined by: UNE-EN 755-9 / UNE-EN 12020-2 Alloy: 6060 / Anodising minimum: 15 microns Aluminium purity: 95-98% / Material treatment: T-5 / Covers: methacrylate (greater protection against UV rays)