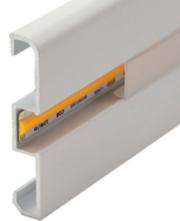

## led profile by Luz Negra

Our PROFESSIONAL led profile series is for skirting boards, lighting up aisles or corridors and white lacquered aluminium. This profile and its cover are both available in lengths of 2m and can house led strips with a maximum PCB of 13mm width.

## LONDRES

We recommend combining it with COB our Canovelles ecoled strip to obtain a more homogeneous illumination.

It is fixed to the wall with conventional silicone.

Scale 1:1

58

10.2

13.4

We offer a 2 year guarantee on profiles and covers.

Aluminium profile 06.009 white lacquered 2m (matt)

Polycarbonate cover 18.052 opal 2m

**Plastic endcaps** 

19.115 white without hole set of 2 units

CE

Aluminium alloy extrusion process in accordance with: ISO 9001:2008 - ISO 14001 / Tolerances defined by: UNE-EN 755-9 / UNE-EN 12020-2 Alloy: 6060 / Anodising minimum: 15 microns Aluminium purity: 95-98% / Material treatment: T-5 / Covers: methacrylate (greater protection against UV rays)