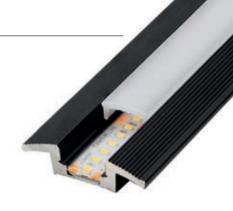

We offer a 2 year guarantee on our profiles and covers.

Scale 1:1

Aluminium profile
07.017 anodised black 2m
07.009 anodised black 3m

Dubái profile used on carpet

Polycarbonate cover18.160 frosted2m18.055 frosted3m

**Endcaps**19.125 anodised black

Dubái profile used on parquet

Aluminium alloy extrusion process in accordance with: ISO 9001:2008 - ISO 14001 / Tolerances defined by: UNE-EN 755-9 / UNE-EN 12020-2 Theoretical weight: 1,025 kg / Alloy: 6060 / Anodising minimum: 15 microns Aluminium purity: 95-98% / Material treatment: T-5 / Covers: Fireproof VØ