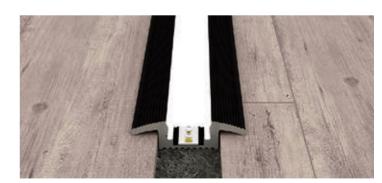

## led profile by Luz Negra

Our PROFESSIONAL led profile series, manufactured in black anodised is intended for achieving illuminated joints on carpets, parquet floor or similar. Suitable for illuminating parquet floors, stairs, carpets or others.

This profile and its covers are available in lengths of 3 metres and allow to house led strips with a maximum PCB width of 10mm.

We recommend combining this profile with ecoled Canovelles to obtain a dot free effect.

We offer a 2 year guarantee on our profiles and covers.

Scale 1:1

Aluminium profile
07.017 anodised black 2m
07.009 anodised black 3m

Dubái profile used on carpet

Polycarbonate cover18.160 frosted2m18.055 frosted3m

**Endcaps**19.125 anodised black

Dubái profile used on parquet

Aluminium alloy extrusion process in accordance with: ISO 9001:2008 - ISO 14001 / Tolerances defined by: UNE-EN 755-9 / UNE-EN 12020-2 Theoretical weight: 1,025 kg / Alloy: 6060 / Anodising minimum: 15 microns Aluminium purity: 95-98% / Material treatment: T-5 / Covers: Fireproof VØ