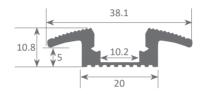

We offer a 2 year guarantee on our profiles and covers.

Scale 1:1

Aluminium profile
07.017 anodised black 2m
07.009 anodised black 3m

Dubái profile used on carpet

Polycarbonate cover18.160 frosted2m18.055 frosted3m

**Endcaps**19.125 anodised black

Dubái profile used on parquet

Aluminium alloy extrusion process in accordance with: ISO 9001:2008 - ISO 14001 / Tolerances defined by: UNE-EN 755-9 / UNE-EN 12020-2 Theoretical weight: 1,025 kg / Alloy: 6060 / Anodising minimum: 15 microns Aluminium purity: 95-98% / Material treatment: T-5 / Covers: Fireproof VØ