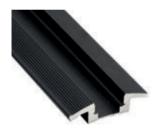

## led profile by Luz Negra

Our PROFESSIONAL led profile series, manufactured in black anodised is intended for achieving illuminated joints on carpets, parquet floor or similar. Suitable for illuminating parquet floors, stairs, carpets or others.

We offer a 2 year guarantee on our profiles and covers.

Scale 1:1

Aluminium profile
07.017 anodised black 2m
07.009 anodised black 3m

Dubái profile used on carpet

Polycarbonate cover18.160 frosted2m18.055 frosted3m