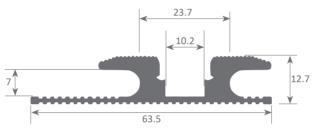

This profile and its covers are available in lengths of 3 metres and allow you to house led strips with a maximum PCB width of 10mm.

We recommend combining this profile with ecoled Canovelles to obtain a dot free effect.

**Endcaps** 

19.124 anodised black

Estambul profile used on parquet

Aluminium alloy extrusion process in accordance with: ISO 9001:2008 - ISO 14001 / Tolerances defined by: UNE-EN 755-9 / UNE-EN 12020-2 Theoretical weight: 2,2 kg / Alloy: 6060 / Anodising minimum: 15 microns Aluminium purity: 95-98% / Material treatment: T-5 / Covers: Fireproof VØ