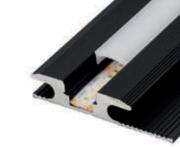

## led profile by Luz Negra

Our PROFESSIONAL led profile series, treadable and for indoor use, is intended for achieving illuminated joints on carpets, parquet floor or similar. It is manufactured in high purity aluminium and available in anodised black.

This profile and its covers are available in lengths of 3 metres and allow you to house led strips with a maximum PCB width of 10mm.

We recommend combining this profile with ecoled Canovelles to obtain a dot free effect.

We offer a 2 year guarantee on our profiles and covers.

Aluminium profile

07.020 anodised black 2m 07.008 anodised black 3m

Estambul profile used on carpet

Polycarbonate cover

18.160 frosted 2m 18.055 frosted 3m