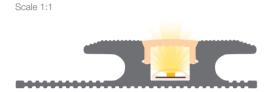

## led profile by Luz Negra

Our PROFESSIONAL led profile series, treadable and for indoor use, is intended for achieving illuminated joints on carpets, parquet floor or similar. It is manufactured in high purity aluminium and available in anodised black.

This profile and its covers are available in lengths of 3 metres and allow you to house led strips with a maximum PCB width of 10mm.

We recommend combining this profile with ecoled Canovelles to obtain a dot free effect.