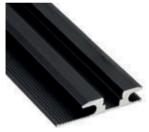

## led profile by Luz Negra

Our PROFESSIONAL led profile series, treadable and for indoor use, is intended for achieving illuminated joints on carpets, parquet floor or similar. It is manufactured in high purity aluminium and available in anodised black.

We offer a 2 year guarantee on our profiles and covers.

Aluminium profile

07.020 anodised black 2m 07.008 anodised black 3m

Estambul profile used on carpet

Polycarbonate cover

18.160 frosted 2m 18.055 frosted 3m