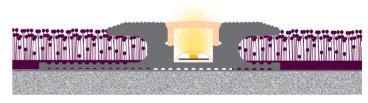

**Endcaps** 

19.124 anodised black

Estambul profile used on parquet

Aluminium alloy extrusion process in accordance with: ISO 9001:2008 - ISO 14001 / Tolerances defined by: UNE-EN 755-9 / UNE-EN 12020-2 Theoretical weight: 2,2 kg / Alloy: 6060 / Anodising minimum: 15 microns Aluminium purity: 95-98% / Material treatment: T-5 / Covers: Fireproof VØ