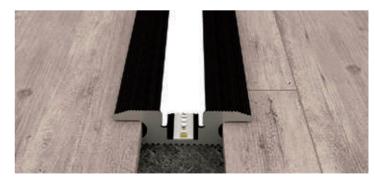

## led profile by Luz Negra

Our PROFESSIONAL led profile series, treadable and for indoor use, is intended for achieving illuminated joints on carpets, parquet floor or similar. It is manufactured in high purity aluminium and available in anodised black.

This profile and its covers are available in lengths of 3 metres and allow you to house led strips with a maximum PCB width of 10mm.

We recommend combining this profile with ecoled Canovelles to obtain a dot free effect.

We offer a 2 year guarantee on our profiles and covers.

Aluminium profile

07.020 anodised black 2m 07.008 anodised black 3m

Estambul profile used on carpet

Polycarbonate cover

18.160 frosted 2m 18.055 frosted 3m

**Endcaps** 

19.124 anodised black

Estambul profile used on parquet

Aluminium alloy extrusion process in accordance with: ISO 9001:2008 - ISO 14001 / Tolerances defined by: UNE-EN 755-9 / UNE-EN 12020-2 Theoretical weight: 2,2 kg / Alloy: 6060 / Anodising minimum: 15 microns Aluminium purity: 95-98% / Material treatment: T-5 / Covers: Fireproof VØ