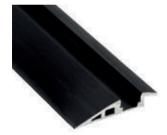

## led profile by Luz Negra

Our PROFESSIONAL led profile series, treadable and for indoor use, is manufactured in high purity aluminium and available in anodised black. It is intended for lateral side lighting, and suitable for illuminating floors and stairs, or others.

## Aluminium profile

07.018 anodised black 2m 07.007 anodised black 3m

Qatar profile used on carpet