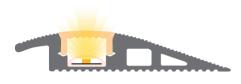

## **Endcaps**

19.123 anodised black

Qatar profile used on parquet

Aluminium alloy extrusion process in accordance with: ISO 9001:2008 - ISO 14001 / Tolerances defined by: UNE-EN 755-9 / UNE-EN 12020-2 Theoretical weight: 1,5 kg / Alloy: 6060 / Anodising minimum: 15 microns Aluminium purity: 95-98% / Material treatment: T-5 / Covers: Fireproof VØ