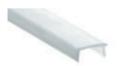

## led profile by Luz Negra

Our PROFESSIONAL led profile series, treadable and for indoor use, is manufactured in high purity aluminium and available in anodised black. It is intended for lateral side lighting, and suitable for illuminating floors and stairs, or others.

QATAR



We recommend combining this profile with ecoled Canovelles to obtain a dot free effect.

We offer a 2 year guarantee on our profiles and covers.



Scale 1:1





Scale 1:2



## Aluminium profile

07.018 anodised black 2m 07.007 anodised black 3m



Qatar profile used on carpet



## Polycarbonate cover

18.160 frosted 2m 18.055 frosted 3m



## **Endcaps**

19.123 anodised black



Qatar profile used on parquet



Aluminium alloy extrusion process in accordance with: ISO 9001:2008 - ISO 14001 / Tolerances defined by: UNE-EN 755-9 / UNE-EN 12020-2 Theoretical weight: 1,5 kg / Alloy: 6060 / Anodising minimum: 15 microns Aluminium purity: 95-98% / Material treatment: T-5 / Covers: Fireproof VØ