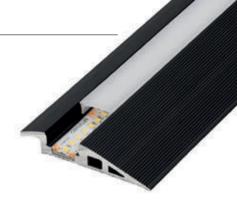

## led profile by Luz Negra

Our PROFESSIONAL led profile series, treadable and for indoor use, is manufactured in high purity aluminium and available in anodised black. It is intended for lateral side lighting, and suitable for illuminating floors and stairs, or others.

## Polycarbonate cover

18.160 frosted 2m 18.055 frosted 3m