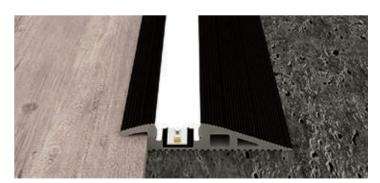

## Aluminium profile

07.018 anodised black 2m 07.007 anodised black 3m

Qatar profile used on carpet

## **Endcaps**

19.123 anodised black

Qatar profile used on parquet

Aluminium alloy extrusion process in accordance with: ISO 9001:2008 - ISO 14001 / Tolerances defined by: UNE-EN 755-9 / UNE-EN 12020-2 Theoretical weight: 1,5 kg / Alloy: 6060 / Anodising minimum: 15 microns Aluminium purity: 95-98% / Material treatment: T-5 / Covers: Fireproof VØ