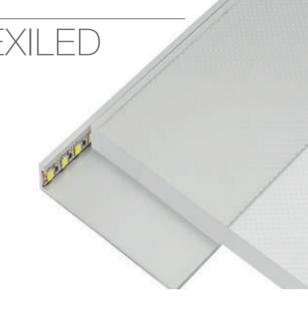

## led profile by Luz Negra

Our BASIC led profile series is manufactured in high purity aluminium and available in silver anodised. This profile is a good provider of heat dissipation and can be used for walls and furniture applications, where the led strips are fixed to the sides. Moreover, it also offers upward and downward lighting. Suitable for led strips with a maximum width of 5mm, such as our Granada-Cíes ecoled strips. It is mainly used as a heat dissipating plate for led panels, combined with our PLEXILED optic methacrylate.

## Plexiled profile

12.006 anodised silver 2m 12.007 anodised silver 6m