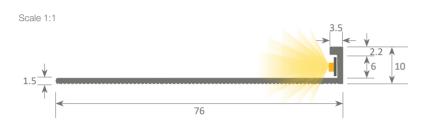

## led profile by Luz Negra

Our BASIC led profile series is manufactured in high purity aluminium and available in silver anodised. This profile is a good provider of heat dissipation and can be used for walls and furniture applications, where the led strips are fixed to the sides. Moreover, it also offers upward and downward lighting. Suitable for led strips with a maximum width of 5mm, such as our Granada-Cíes ecoled strips. It is mainly used as a heat dissipating plate for led panels, combined with our PLEXILED optic methacrylate.