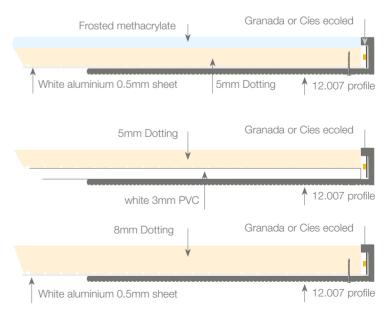

## led profile by Luz Negra

Our BASIC led profile series is manufactured in high purity aluminium and available in silver anodised. This profile is a good provider of heat dissipation and can be used for walls and furniture applications, where the led strips are fixed to the sides. Moreover, it also offers upward and downward lighting. Suitable for led strips with a maximum width of 5mm, such as our Granada-Cíes ecoled strips. It is mainly used as a heat dissipating plate for led panels, combined with our PLEXILED optic methacrylate.

## Plexiled profile

12.006 anodised silver 2m 12.007 anodised silver 6m