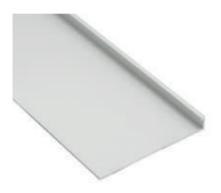

## led profile by Luz Negra

Our BASIC led profile series is manufactured in high purity aluminium and available in silver anodised. This profile is a good provider of heat dissipation and can be used for walls and furniture applications, where the led strips are fixed to the sides. Moreover, it also offers upward and downward lighting. Suitable for led strips with a maximum width of 5mm, such as our Granada-Cíes ecoled strips. It is mainly used as a heat dissipating plate for led panels, combined with our PLEXILED optic methacrylate.

We offer a 2 year guarantee.







## Plexiled profile

12.006 anodised silver 2m 12.007 anodised silver 6m