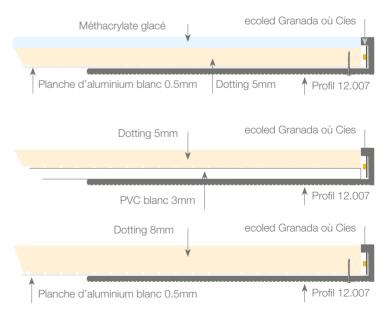

## led profile by Luz Negra

led profile série BASIC fabriqué en aluminium de haute pureté anodisé argent. Ce profil est doté d'un bon niveau de dissipation thermique et peut s'utiliser pour application murale et meubles, où les rubans led sont fixés sur le côté.

Il offre également un éclairage ascendant et descendant. Apte pour bandes led jusque 5mm de large, comme nos rubans ecoled Granada-Cíes. Il s'utilise principalement en tant que plaque dissipatrice de chaleur pour panneaux led en combinaison avec notre méthacrylate optique PLEXILED.

## **Profil Plexiled**

12.006 anodisé argent 2m 12.007 anodisé argent 6m