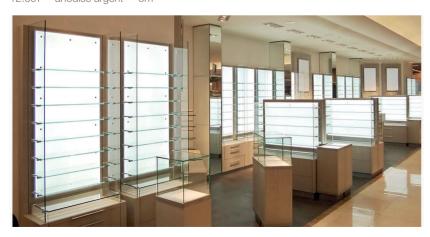

Il offre également un éclairage ascendant et descendant. Apte pour bandes led jusque 5mm de large, comme nos rubans ecoled Granada-Cíes. Il s'utilise principalement en tant que plaque dissipatrice de chaleur pour panneaux led en combinaison avec notre méthacrylate optique PLEXILED.