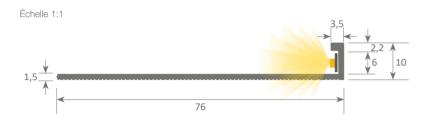

## led profile by Luz Negra

led profile série BASIC fabriqué en aluminium de haute pureté anodisé argent. Ce profil est doté d'un bon niveau de dissipation thermique et peut s'utiliser pour application murale et meubles, où les rubans led sont fixés sur le côté.

Il offre également un éclairage ascendant et descendant. Apte pour bandes led jusque 5mm de large, comme nos rubans ecoled Granada-Cíes. Il s'utilise principalement en tant que plaque dissipatrice de chaleur pour panneaux led en combinaison avec notre méthacrylate optique PLEXILED.

## **Profil Plexiled**

12.006 anodisé argent 2m 12.007 anodisé argent 6m