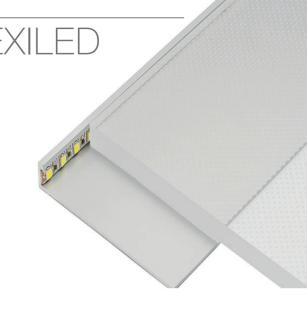

## led profile by Luz Negra

led profile série BASIC fabriqué en aluminium de haute pureté anodisé argent. Ce profil est doté d'un bon niveau de dissipation thermique et peut s'utiliser pour application murale et meubles, où les rubans led sont fixés sur le côté.

Il offre également un éclairage ascendant et descendant. Apte pour bandes led jusque 5mm de large, comme nos rubans ecoled Granada-Cíes. Il s'utilise principalement en tant que plaque dissipatrice de chaleur pour panneaux led en combinaison avec notre méthacrylate optique PLEXILED.