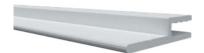

SHINKA

Aluminium profile in silver anodised, white lacquered textured or black lacquered textured.

It can be used with other profiles or furniture for tensing the textile.

The textile can be fixed into place with sewn silicone or, on request (with no additional charge) we can supply a small DUOflex bar which means the textile can be tensed simply with a spatula without having to sew the textile or the silicone.