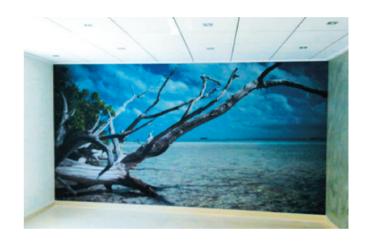

SHINKA

Aluminium profile in silver anodised, white lacquered textured or black lacquered textured.

It can be used with other profiles or furniture for tensing the textile.

The textile can be fixed into place with sewn silicone or, on request (with no additional charge) we can supply a small DUOflex bar which means the textile can be tensed simply with a spatula without having to sew the textile or the silicone.