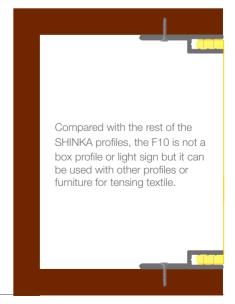

SHINKA

Aluminium profile in silver anodised, white lacquered textured or black lacquered textured.

It can be used with other profiles or furniture for tensing the textile.

The textile can be fixed into place with sewn silicone or, on request (with no additional charge) we can supply a small DUOflex bar which means the textile can be tensed simply with a spatula without having to sew the textile or the silicone.

F10

(L) 34 x (H) 7,60 mm