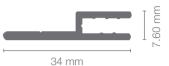

SHINKA

Aluminium profile in silver anodised, white lacquered textured or black lacquered textured.

It can be used with other profiles or furniture for tensing the textile.

The textile can be fixed into place with sewn silicone or, on request (with no additional charge) we can supply a small DUOflex bar which means the textile can be tensed simply with a spatula without having to sew the textile or the silicone.

F10

(L) 34 x (H) 7,60 mm



## Aluminium profile

| 66.004 | silver adodised          | 6.1m |
|--------|--------------------------|------|
| 66.002 | white lacquered textured | 6.1m |
| 66.003 | black lacquered textured | 6.1m |







**DUOflex bar** 74.001 black plastic

2m





## Spatula

74.025 tensioning spatula



Textile with sewn silicone. Can be applied or replaced easily.



Jonquil DUOflex + spatula

Textile can be tensed simply with a spatula without having to sew the textile or the silicone.